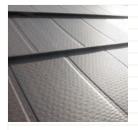

YOUR HOME IS TRADITIONAL OR

CONTEMPORARY, COMPLIMENT
ITS LOOK WITH ONE OF OUR
OPTIONS: HORIZONTAL-LAYERED
SEAMLESS STEEL PANELS, STEEL
SHINGLE SHAKES OR STEEL SLATE.
CHOOSE A SOLID, BLENDED OR
HIGH-DEFINITION COLOR THAT
COORDINATES WITH YOUR
SIDING, SOFFIT AND FASCIA.