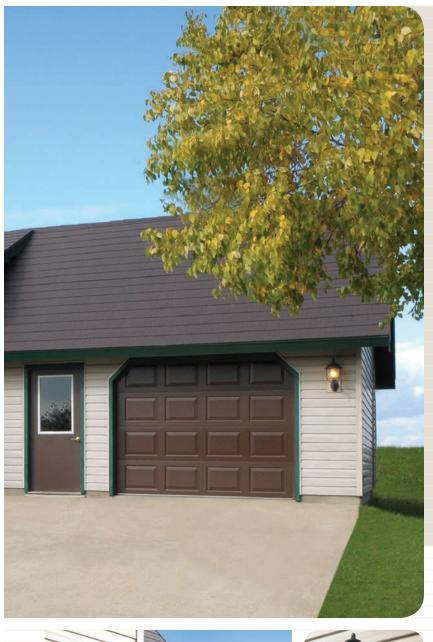

YOUR HOME IS TRADITIONAL OR

CONTEMPORARY, COMPLIMENT
ITS LOOK WITH ONE OF OUR
OPTIONS: HORIZONTAL-LAYERED
SEAMLESS STEEL PANELS, STEEL
SHINGLE SHAKES OR STEEL SLATE.
CHOOSE A SOLID, BLENDED OR
HIGH-DEFINITION COLOR THAT
COORDINATES WITH YOUR
SIDING, SOFFIT AND FASCIA.