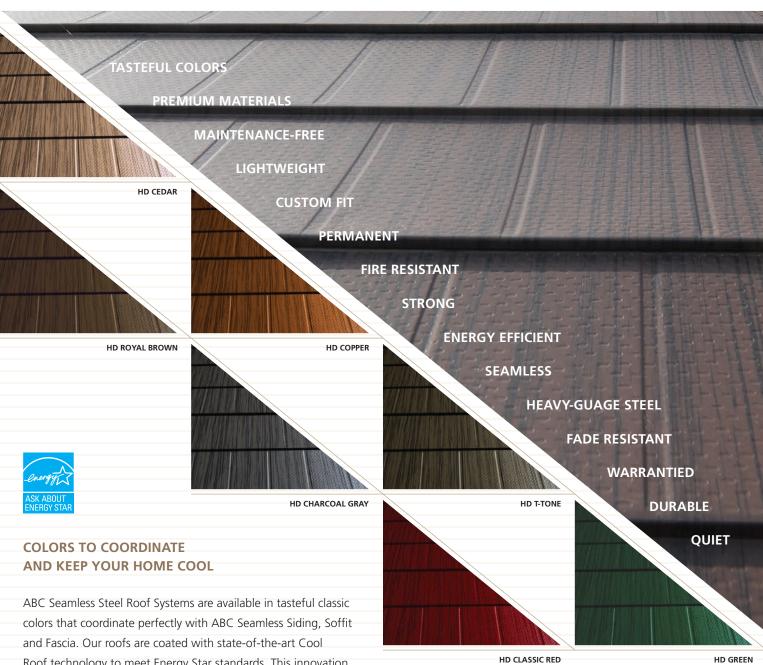

YOUR HOME IS TRADITIONAL OR

CONTEMPORARY, COMPLIMENT
ITS LOOK WITH ONE OF OUR
OPTIONS: HORIZONTAL-LAYERED
SEAMLESS STEEL PANELS, STEEL
SHINGLE SHAKES OR STEEL SLATE.
CHOOSE A SOLID, BLENDED OR
HIGH-DEFINITION COLOR THAT
COORDINATES WITH YOUR
SIDING, SOFFIT AND FASCIA.

Roof technology to meet Energy Star standards. This innovation reduces surface heat build-up, lowering attic temperatures and,

as a result, lowering your cooling and heating costs.

Colors shown are a guide only. See product samples for the most accurate color. Additional colors are available.