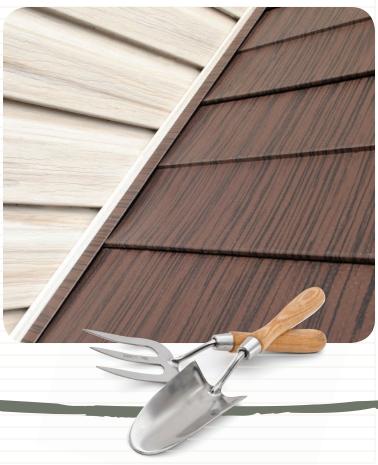

## BEAUTY AND VALUE

ABC SEAMLESS STEEL ROOF SYSTEMS

AREN'T JUST HANDSOME. THEY

MAINTAIN THEIR GOOD LOOKS

THROUGHOUT THEIR LIFETIME. SEVEN

LAYERS OF SCIENTIFICALLY ADVANCED

COATINGS TAKE STEEL'S ESSENTIAL

DURABILITY TO THE MAXIMUM.

YOUR HOME IS TRADITIONAL OR

CONTEMPORARY, COMPLIMENT
ITS LOOK WITH ONE OF OUR
OPTIONS: HORIZONTAL-LAYERED
SEAMLESS STEEL PANELS, STEEL
SHINGLE SHAKES OR STEEL SLATE.
CHOOSE A SOLID, BLENDED OR
HIGH-DEFINITION COLOR THAT
COORDINATES WITH YOUR
SIDING, SOFFIT AND FASCIA.