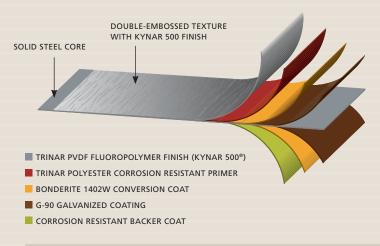

## BEAUTY AND VALUE

ABC SEAMLESS STEEL ROOF SYSTEMS

AREN'T JUST HANDSOME. THEY

MAINTAIN THEIR GOOD LOOKS

THROUGHOUT THEIR LIFETIME. SEVEN

LAYERS OF SCIENTIFICALLY ADVANCED

COATINGS TAKE STEEL'S ESSENTIAL

DURABILITY TO THE MAXIMUM.

## **INVESTING IN TOMORROW**

Top-quality materials and expert workmanship mean that your ABC Seamless Steel Roof System is an investment that pays dividends throughout the life of your home.

Durability is built into our systems from the ground up. Your roof is constructed from heavy-gauge, hot-dipped G-90 galvanized steel. There's nothing tougher! Because our expert installers manufacture your roof right at your site, every measurement is precise and every element fits perfectly.