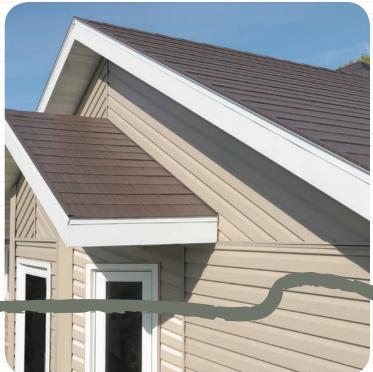

YOUR HOME IS TRADITIONAL OR

CONTEMPORARY, COMPLIMENT
ITS LOOK WITH ONE OF OUR
OPTIONS: HORIZONTAL-LAYERED
SEAMLESS STEEL PANELS, STEEL
SHINGLE SHAKES OR STEEL SLATE.
CHOOSE A SOLID, BLENDED OR
HIGH-DEFINITION COLOR THAT
COORDINATES WITH YOUR
SIDING, SOFFIT AND FASCIA.