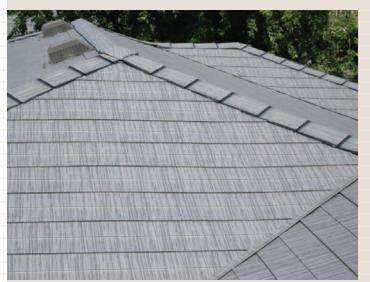

## BEAUTY AND VALUE

ABC SEAMLESS STEEL ROOF SYSTEMS

AREN'T JUST HANDSOME. THEY

MAINTAIN THEIR GOOD LOOKS

THROUGHOUT THEIR LIFETIME. SEVEN

LAYERS OF SCIENTIFICALLY ADVANCED

COATINGS TAKE STEEL'S ESSENTIAL

DURABILITY TO THE MAXIMUM.

YOUR HOME IS TRADITIONAL OR

CONTEMPORARY, COMPLIMENT
ITS LOOK WITH ONE OF OUR
OPTIONS: HORIZONTAL-LAYERED
SEAMLESS STEEL PANELS, STEEL
SHINGLE SHAKES OR STEEL SLATE.
CHOOSE A SOLID, BLENDED OR
HIGH-DEFINITION COLOR THAT
COORDINATES WITH YOUR
SIDING, SOFFIT AND FASCIA.