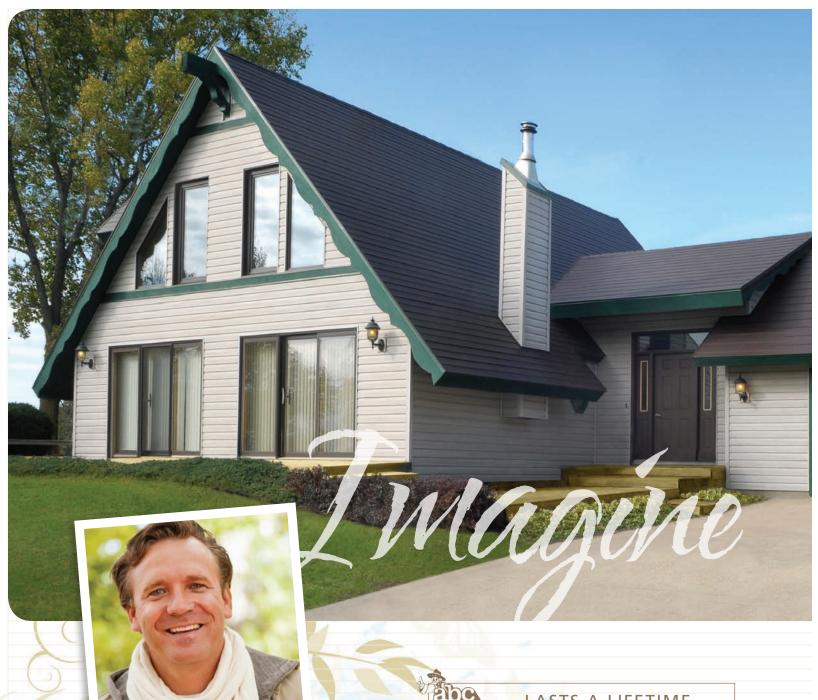

YOUR HOME IS TRADITIONAL OR

CONTEMPORARY, COMPLIMENT
ITS LOOK WITH ONE OF OUR
OPTIONS: HORIZONTAL-LAYERED
SEAMLESS STEEL PANELS, STEEL
SHINGLE SHAKES OR STEEL SLATE.
CHOOSE A SOLID, BLENDED OR
HIGH-DEFINITION COLOR THAT
COORDINATES WITH YOUR
SIDING, SOFFIT AND FASCIA.

"WE LOVE THE Kaditional SHINGLE
LOOK AND WITH THE BENEFITS OF STEEL
IT WILL PRESERVE OUR FARMSTEAD
FOR GENERALISMS."

COMFORTABLE BENEATH AN
ABC SEAMLESS STEEL ROOF
SYSTEM. WITH OUR STATEOF-THE-ART COOL ROOF
TECHNOLOGY YOUR HOME
WILL HAVE FAR LESS
HEAT BUILD-UP ON ITS
ROOF SURFACE AND IN THE
ATTIC, REDUCING YOUR
ENERGY BILLS.