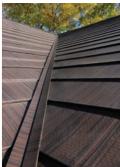

YOUR HOME IS TRADITIONAL OR

CONTEMPORARY, COMPLIMENT
ITS LOOK WITH ONE OF OUR
OPTIONS: HORIZONTAL-LAYERED
SEAMLESS STEEL PANELS, STEEL
SHINGLE SHAKES OR STEEL SLATE.
CHOOSE A SOLID, BLENDED OR
HIGH-DEFINITION COLOR THAT
COORDINATES WITH YOUR
SIDING, SOFFIT AND FASCIA.