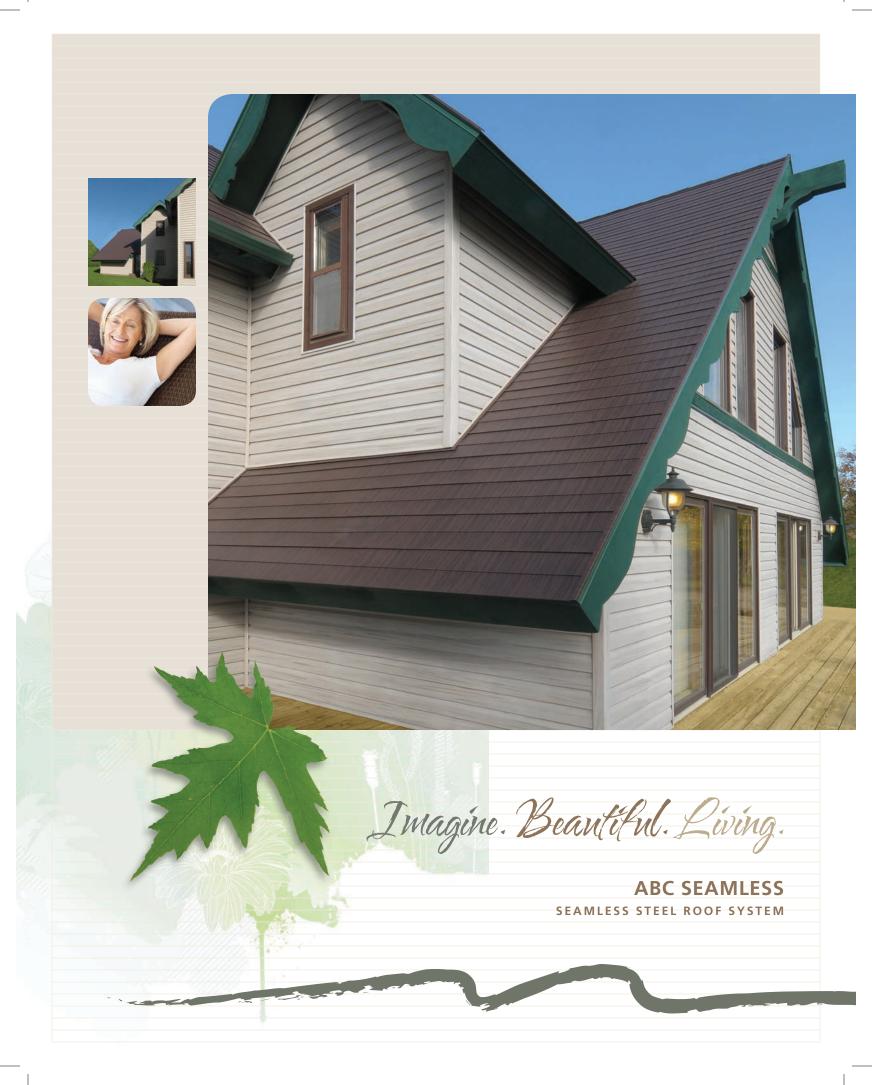

#### **GOOD LOOKS AND DEPENDABILITY**

Imagine putting the industry's most secure roof over your family's heads! That's what you'll accomplish, once and for all, when you crown your home with the ABC Seamless Steel Roof System. When ferocious winds blow ... when hail threatens your neighborhood ... you and your family will be safe and secure beneath a roof designed expressly to resist Mother Nature's worst raging.

ABC Seamless Steel Roof Systems bring your home to the peak of perfection. Both good-looking and tough as nails, these roofs are stronger and lighter than traditional asphalt shingles — yet just as quiet. And thanks to our innovative high-tech materials, your ABC Seamless Steel Roof System will keep your attic cooler than a traditional roof.

YOUR HOME IS TRADITIONAL OR

CONTEMPORARY, COMPLIMENT
ITS LOOK WITH ONE OF OUR
OPTIONS: HORIZONTAL-LAYERED
SEAMLESS STEEL PANELS, STEEL
SHINGLE SHAKES OR STEEL SLATE.
CHOOSE A SOLID, BLENDED OR
HIGH-DEFINITION COLOR THAT
COORDINATES WITH YOUR
SIDING, SOFFIT AND FASCIA.