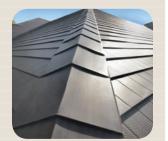

YOUR HOME IS TRADITIONAL OR

CONTEMPORARY, COMPLIMENT
ITS LOOK WITH ONE OF OUR
OPTIONS: HORIZONTAL-LAYERED
SEAMLESS STEEL PANELS, STEEL
SHINGLE SHAKES OR STEEL SLATE.
CHOOSE A SOLID, BLENDED OR
HIGH-DEFINITION COLOR THAT
COORDINATES WITH YOUR
SIDING, SOFFIT AND FASCIA.