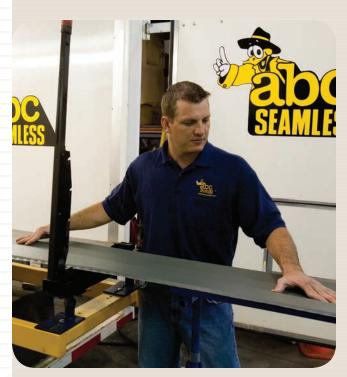

SEAMLESS PERFECTION

IMAGINE MAINTAINING IT LESS AND LOVING IT MORE.

MADE ABC SEAMLESS STEEL

SIDING THE WORLD LEADER IN ITS
FIELD...BUT THEY CERTAINLY HELP!
THE HIGH-FASHION DUCK-MATTE
COLOR COLLECTION BRINGS
THE BEST OF CONTEMPORARY
DESIGN TO YOUR OWN
HOME. BUT THAT'S JUST THE
BEGINNING. ABC SEAMLESS'S
REVOLUTIONARY SIDING PANELS
ARE MANUFACTURED TO ORDER

RIGHT AT YOUR LOCATION, EACH
CUSTOM-DESIGNED OF 28-GAUGE
STEEL TO EXCLUSIVELY FIT YOUR
HOME'S DIMENSIONS. AVAILABLE
IN 15 COLORS AND A VARIETY
OF PROFILES, DUCK-MATTE
SIDING COMPLEMENTS OTHER
ABC SEAMLESS PRODUCTS LIKE
GUTTERS, SOFFIT/FASCIA AND
TRIM TO COORDINATE OR ACHIEVE
A PERFECT MATCH.

PROTECTANT TO CREATE
ONE OF THE MOST DURABLE,
ENERGY-EFFICIENT SIDINGS
AVAILABLE TODAY.

ON YOUR SITE, HIGHLY
TRAINED INSTALLERS FORM
EACH CUSTOM PANEL FROM
CONTINUOUS COILS, CUTTING
EVERY PIECE OF SIDING
TO YOUR HOME'S EXACT
DIMENSIONS. NO UGLY SPLICES.
NO WASTED MATERIAL. JUST
SEAMLESS PERFECTION!