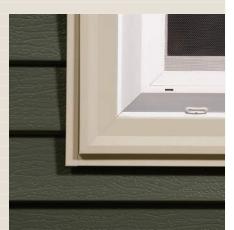

RIGHT AT YOUR LOCATION, EACH
CUSTOM-DESIGNED OF 28-GAUGE
STEEL TO EXCLUSIVELY FIT YOUR
HOME'S DIMENSIONS. AVAILABLE
IN 15 COLORS AND A VARIETY
OF PROFILES, DUCK-MATTE
SIDING COMPLEMENTS OTHER
ABC SEAMLESS PRODUCTS LIKE
GUTTERS, SOFFIT/FASCIA AND
TRIM TO COORDINATE OR ACHIEVE
A PERFECT MATCH.

When you select your designer color, you can count on it remaining true. And ABC Seamless is the only siding company that has never discontinued a color...so if you wish to match siding panels with trim elements like soffit and fascia, gutters and window and door trim now or later you'll be able to match or complement the shade you've chosen today.