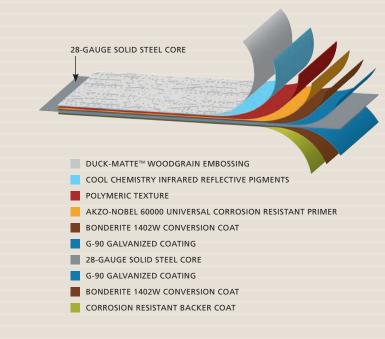

## STRONG AS STEEL

PREMIUM MATERIALS ARE AT
THE HEART OF ABC SEAMLESS
STEEL SIDING. STARTING WITH
HEAVY-WEIGHT 28-GAUGE
STEEL AS THE CORE, THE RAW
MATERIAL IS SANDWICHED
INSIDE EIGHT LAYERS OF
EXHAUSTIVELY TESTED
COATING. THE PIGMENTS
IN DUCK-MATTE FINISH
ADD LAYERS OF HIGH-TECH
PROTECTION AND RESISTANCE.
IT'S FINISHED WITH A SURFACE

PROTECTANT TO CREATE
ONE OF THE MOST DURABLE,
ENERGY-EFFICIENT SIDINGS
AVAILABLE TODAY.

ON YOUR SITE, HIGHLY
TRAINED INSTALLERS FORM
EACH CUSTOM PANEL FROM
CONTINUOUS COILS, CUTTING
EVERY PIECE OF SIDING
TO YOUR HOME'S EXACT
DIMENSIONS. NO UGLY SPLICES.
NO WASTED MATERIAL. JUST
SEAMLESS PERFECTION!