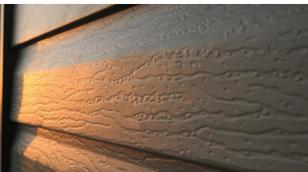

Duck-Matte increases your home's beauty with its exceptional curb appeal. Our Cool Chemistry coating is formulated to reflect harmful infrared rays that cause fading and dulling. A range of surface textures and ABC Seamless's signature matte (low-gloss) finish maintain its aura of natural charm.

## STRONG AS STEEL

PREMIUM MATERIALS ARE AT
THE HEART OF ABC SEAMLESS
STEEL SIDING. STARTING WITH
HEAVY-WEIGHT 28-GAUGE
STEEL AS THE CORE, THE RAW
MATERIAL IS SANDWICHED
INSIDE EIGHT LAYERS OF
EXHAUSTIVELY TESTED
COATING. THE PIGMENTS
IN DUCK-MATTE FINISH
ADD LAYERS OF HIGH-TECH
PROTECTION AND RESISTANCE.
IT'S FINISHED WITH A SURFACE