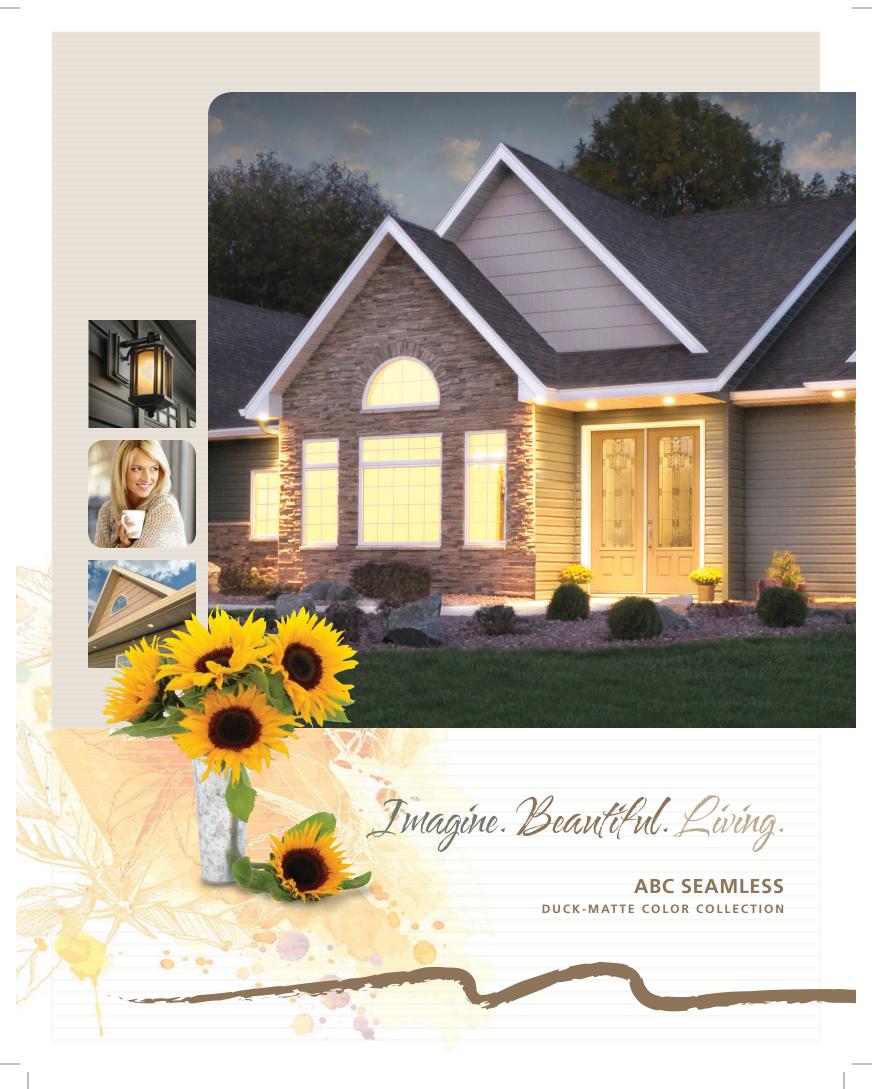

Duck-Matte increases your home's beauty with its exceptional curb appeal. Our Cool Chemistry coating is formulated to reflect harmful infrared rays that cause fading and dulling. A range of surface textures and ABC Seamless's signature matte (low-gloss) finish maintain its aura of natural charm.

With a palette of designer-inspired colors and a catalog of surface textures and profiles, you can craft a look that's distinctively your own. Classic or contemporary, your home will look its very best.