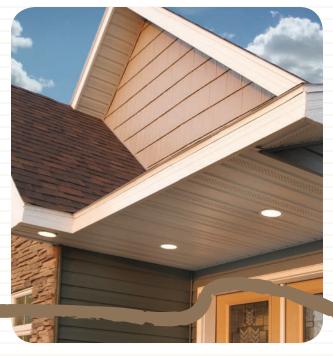

SEAMLESS PERFECTION

IMAGINE MAINTAINING IT LESS AND LOVING IT MORE.

MADE ABC SEAMLESS STEEL

SIDING THE WORLD LEADER IN ITS
FIELD...BUT THEY CERTAINLY HELP!
THE HIGH-FASHION DUCK-MATTE
COLOR COLLECTION BRINGS
THE BEST OF CONTEMPORARY
DESIGN TO YOUR OWN
HOME. BUT THAT'S JUST THE
BEGINNING. ABC SEAMLESS'S
REVOLUTIONARY SIDING PANELS
ARE MANUFACTURED TO ORDER

RIGHT AT YOUR LOCATION, EACH
CUSTOM-DESIGNED OF 28-GAUGE
STEEL TO EXCLUSIVELY FIT YOUR
HOME'S DIMENSIONS. AVAILABLE
IN 15 COLORS AND A VARIETY
OF PROFILES, DUCK-MATTE
SIDING COMPLEMENTS OTHER
ABC SEAMLESS PRODUCTS LIKE
GUTTERS, SOFFIT/FASCIA AND
TRIM TO COORDINATE OR ACHIEVE
A PERFECT MATCH.