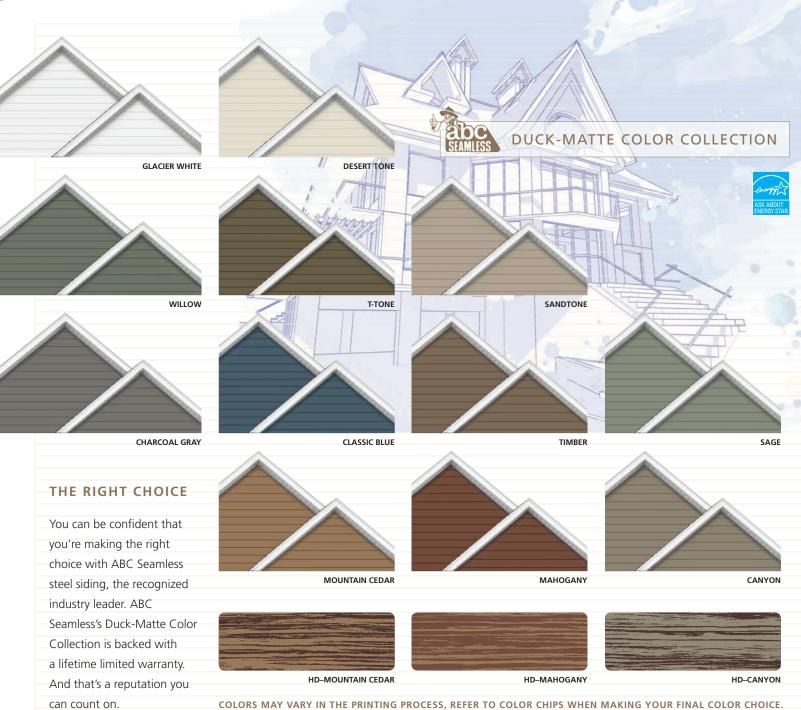

Dress your house in classic white or choose a tasteful contemporary hue from ABC Seamless's Duck-Matte Color Collection. No gaping seams or splices will ever mar the smooth custom panels along its walls. No peeling paint or rotting wood will ever reveal its age. It's going to be a neighborhood star... but far, far more than just another pretty face.

RIGHT AT YOUR LOCATION, EACH
CUSTOM-DESIGNED OF 28-GAUGE
STEEL TO EXCLUSIVELY FIT YOUR
HOME'S DIMENSIONS. AVAILABLE
IN 15 COLORS AND A VARIETY
OF PROFILES, DUCK-MATTE
SIDING COMPLEMENTS OTHER
ABC SEAMLESS PRODUCTS LIKE
GUTTERS, SOFFIT/FASCIA AND
TRIM TO COORDINATE OR ACHIEVE
A PERFECT MATCH.

When you select your designer color, you can count on it remaining true. And ABC Seamless is the only siding company that has never discontinued a color...so if you wish to match siding panels with trim elements like soffit and fascia, gutters and window and door trim now or later you'll be able to match or complement the shade you've chosen today.

COLORS MAY VARY IN THE PRINTING PROCESS, REFER TO COLOR CHIPS WHEN MAKING YOUR FINAL COLOR CHOICE.