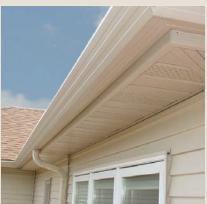

RIGHT AT YOUR LOCATION, EACH
CUSTOM-DESIGNED OF 28-GAUGE
STEEL TO EXCLUSIVELY FIT YOUR
HOME'S DIMENSIONS. AVAILABLE
IN 15 COLORS AND A VARIETY
OF PROFILES, DUCK-MATTE
SIDING COMPLEMENTS OTHER
ABC SEAMLESS PRODUCTS LIKE
GUTTERS, SOFFIT/FASCIA AND
TRIM TO COORDINATE OR ACHIEVE
A PERFECT MATCH.

When you select your designer color, you can count on it remaining true. And ABC Seamless is the only siding company that has never discontinued a color...so if you wish to match siding panels with trim elements like soffit and fascia, gutters and window and door trim now or later you'll be able to match or complement the shade you've chosen today.