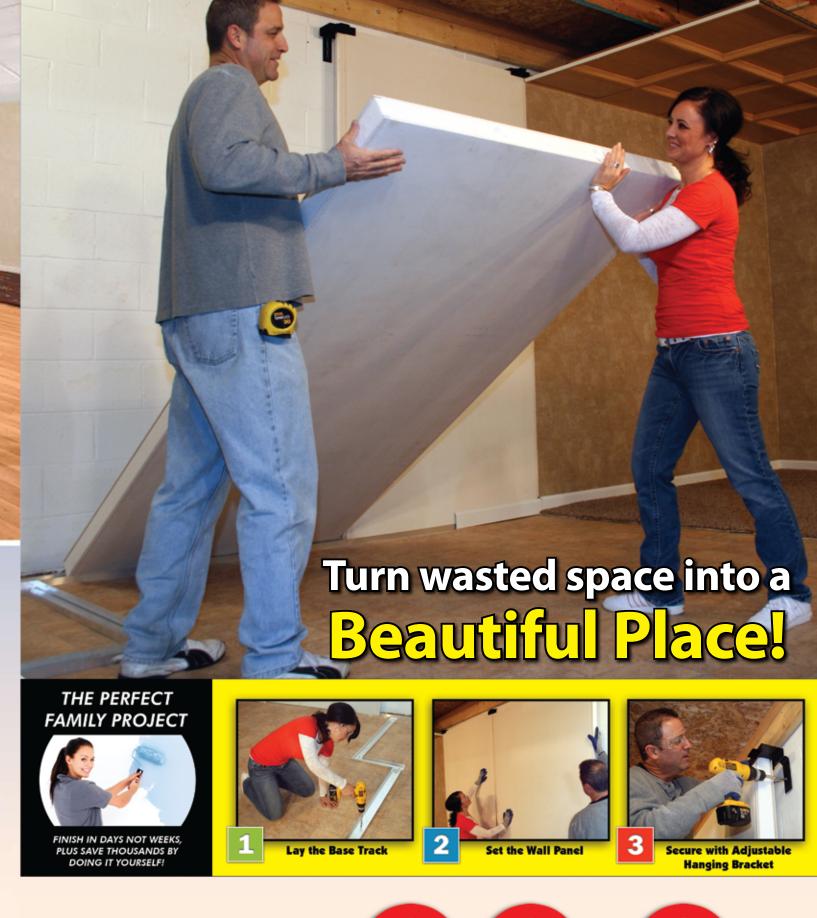

# **Under Existing**

Our unique wall system can be installed under your existing roof. Turn the wasted space of your part-time patio into a full-time sunroom you'll use every day. Never again let the weather, seasons or insects drive you indoors and away from your favorite activities.

OUR DO-IT-YOURSELF SYSTEM MAKES INSTALLATION FAST & EASY

### **FEATURES**

- Easy installation— simple DIY installation that can be completed in a weekend with no framing, studs or dangerous insulation to deal with
- Mold and mildew resistance
- Safety non-organic, moisture-resistant, class "A" fire rated material that doesn't retain allergens or odors
- Internal vertical raceway allowing for hidden-wire wall mounts
- Beveled vertical edges to create a seamless, professional feathered edge after mud and tape