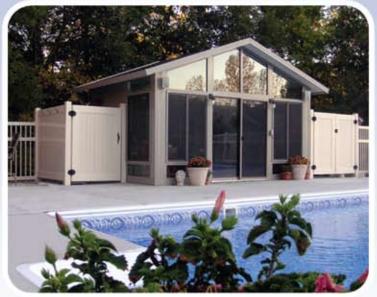

n for spending time outdoors. With a retractable screen system, you can enjoy protection from insects and other pests by drawing the screen walls down, or you can choose to leave the screens up, creating an open-air covered patio that is perfect for entertaining. Whether you want to dine with your family in an enclosed room with a gorgeous, panoramic view of the outdoors, or you want to relax in the shade while the kids play in the pool or backyard, a TEMO retractable screen room can provide the ideal space. You can even install a retractable screen infront of your single, double, and golf cart garages to shield your cars, motorcycles, golf carts, and all your favorite toys from the elements while your garage door is up.







# Spa Cabana & Gazebo



# Pool & Spa Enclosures























Moisture and mold are your finished basement's worst enemies. Our HealthSmart materials and installation system solves both problems. They protect your family and your investment.



- 100% non-organic materials won't feed mold
- 100% moisture-resistant materials are waterproof
- Solid panels resist allergens and odors
- Our system retains heated or cooled air for room comfort
- Our system saves on construction labor and energy costs

### **Ingenious Extras**

- Built-in electrical channels
- Removable panels for access to basement walls
- Hanging brackets that self-level the finishing panels
- Invisible seams for "upstairs" wall appearance
- An Air Circulation Chamber that creates a thermal and sound barrier and works to keep walls dry to resist mold



OUR DO-IT-YOURSELF SYSTEM