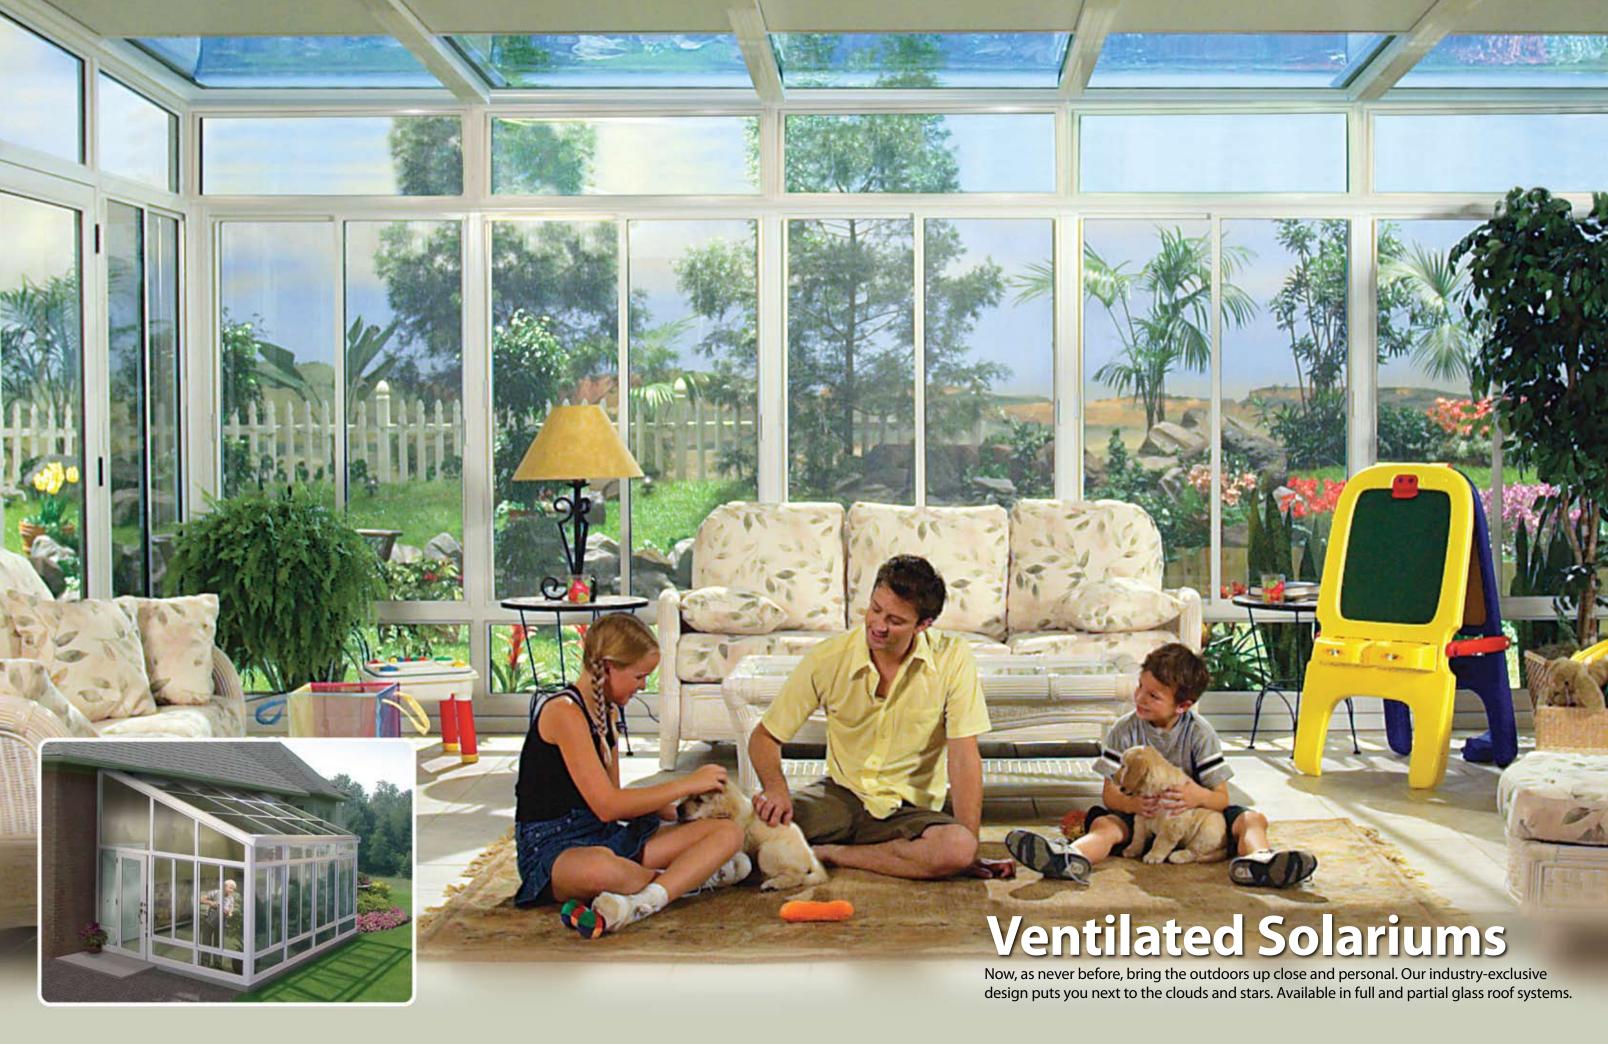

### **SUNROOMS/SOLARIUMS**

### **FEATURES**

- High performance engineering Superior environment control
- Technology that blocks UV rays Protects interior furnishings
- Thermal core High-density EPS
- TEMKOR Ultra-durable polymer interior/exterior surface
- Hidden Fastener System Minimizes visible screws
- Interlocking roof panel connection system Structural integrity, longevity, leak resistance
- Roof coating Protects against scratches, corrosion, fading
- Welded-corner seams Lifetime construction, sag-resistant