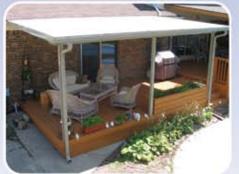

# **Signature Collection**

Like a clever chameleon, the Signature Collection takes its design cues from your home's architecture. From the integrated roof (E4 roofing system), to matching brick or siding, every detail featured in the Signature Collection is designed to harmonize with your home.

# **Under Existing**

Our unique wall system can be installed under your existing roof. Turn the wasted space of your part-time patio into a full-time sunroom you'll use every day. Never again let the weather, seasons or insects drive you indoors and away from your favorite activities.