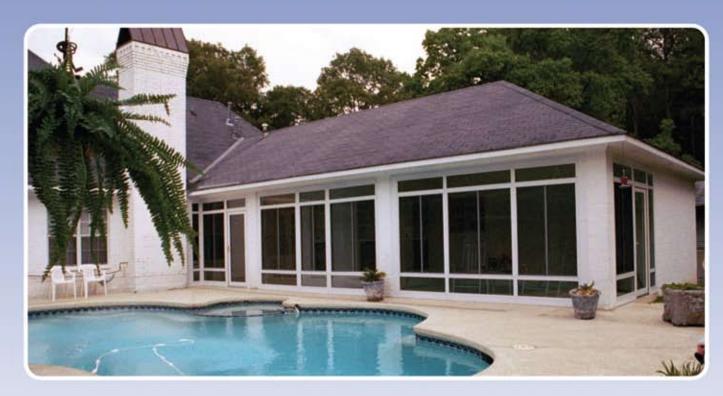

# **Signature Collection**

Like a clever chameleon, the Signature Collection takes its design cues from your home's architecture. From the integrated roof (E4 roofing system), to matching brick or siding, every detail featured in the Signature Collection is designed to harmonize with your home.

# **Under Existing**

Our unique wall system can be installed under your existing roof. Turn the wasted space of your part-time patio into a full-time sunroom you'll use every day. Never again let the weather, seasons or insects drive you indoors and away from your favorite activities.