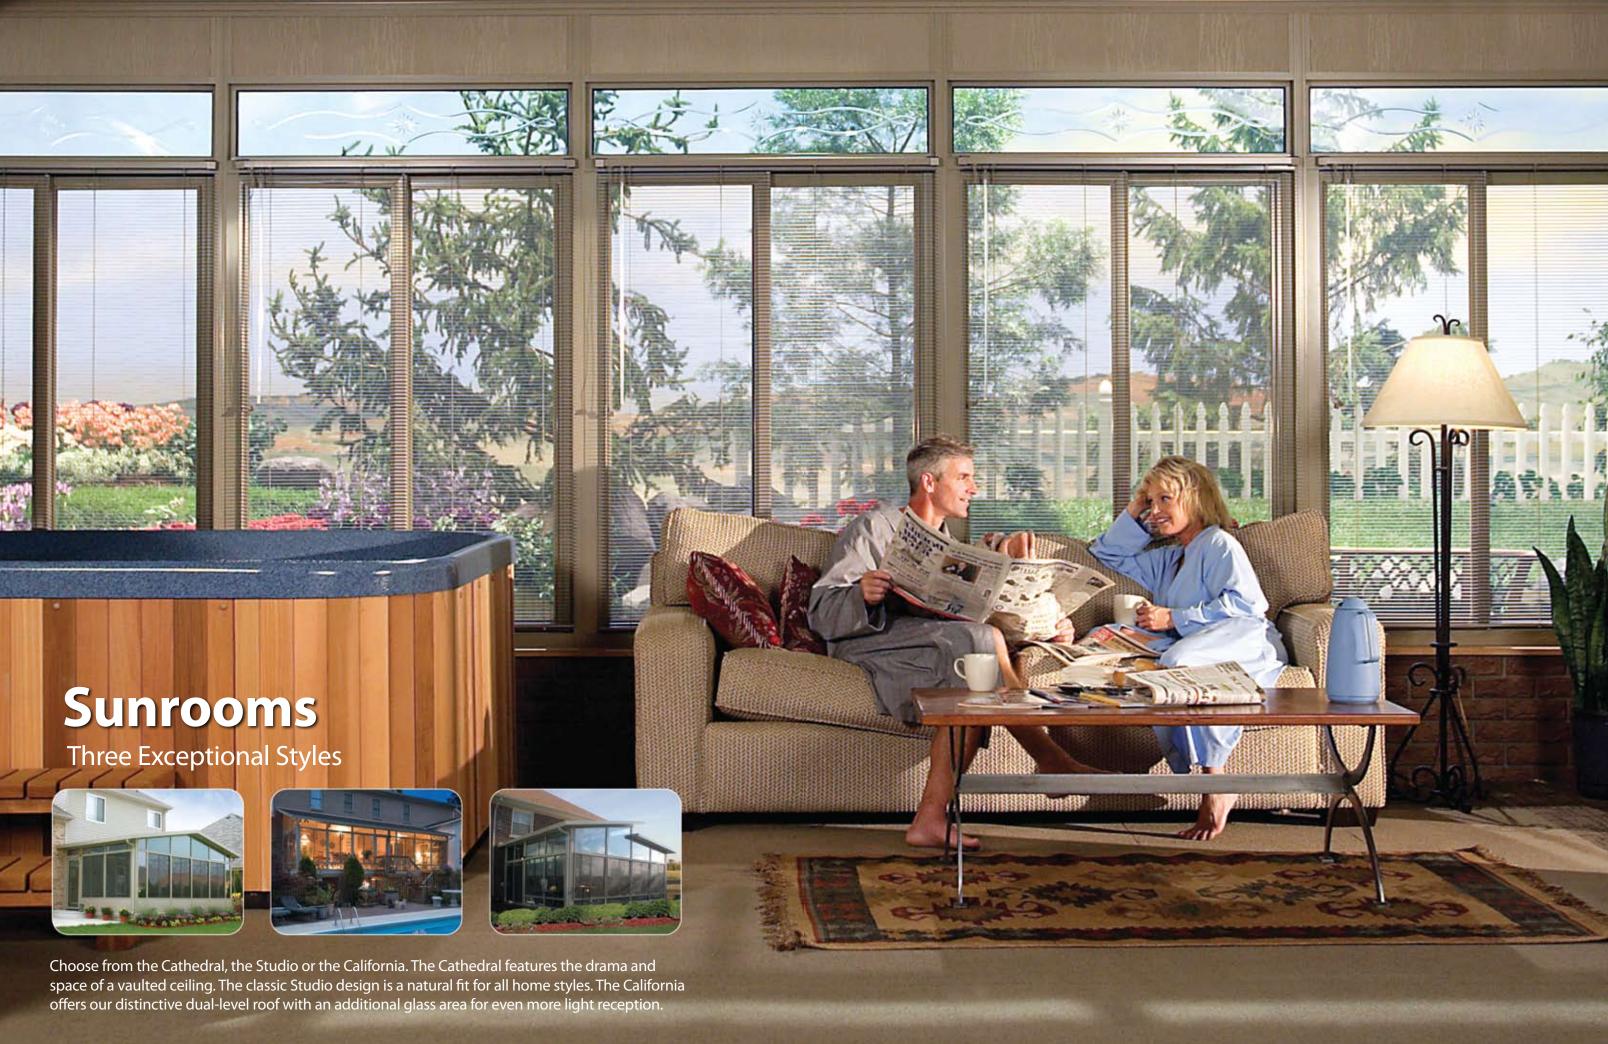

### **SUNROOMS/SOLARIUMS**

### **FEATURES**

- High performance engineering Superior environment control
- Technology that blocks UV rays Protects interior furnishings
- Thermal core High-density EPS
- TEMKOR Ultra-durable polymer interior/exterior surface
- Hidden Fastener System Minimizes visible screws
- Interlocking roof panel connection system Structural integrity, longevity, leak resistance
- Roof coating Protects against scratches, corrosion, fading
- Welded-corner seams Lifetime construction, sag-resistant