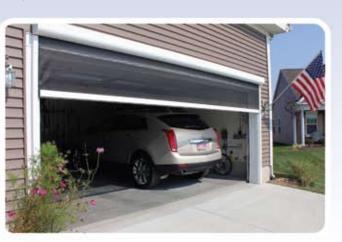

**Choose From Three Column Styles** 

A retractable screen room from TEMO is the perfect solution for homeowners who want a flexible option for spending time outdoors. With a retractable screen system, you can enjoy protection from insects and other pests by drawing the screen walls down, or you can choose to leave the screens up, creating an open-air covered patio that is perfect for entertaining. Whether you want to dine with your family in an enclosed room with a gorgeous, panoramic view of the outdoors, or you want to relax in the shade while the kids play in the pool or backyard, a TEMO retractable screen room can provide the ideal space. You can even install a retractable screen infront of your single, double, and golf cart garages to shield your cars, motorcycles, golf carts, and all your favorite toys from the elements while your garage door is up.