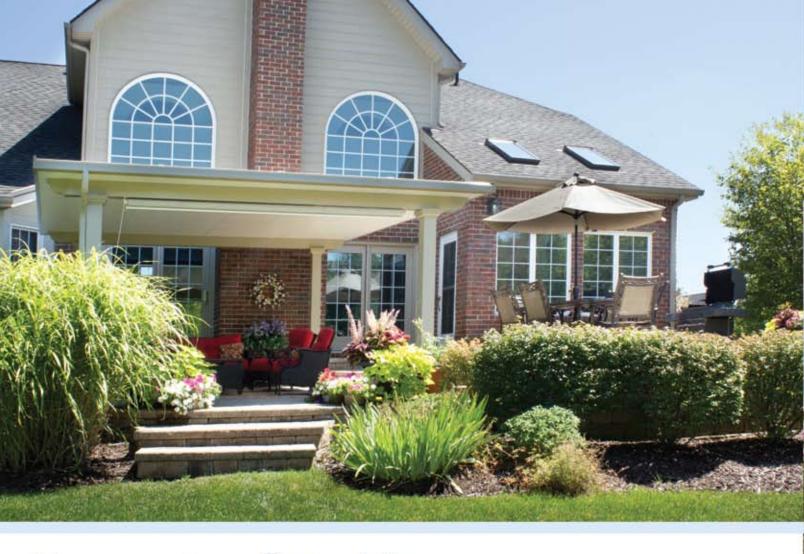

# **Signature Collection**

Like a clever chameleon, the Signature Collection takes its design cues from your home's architecture. From the integrated roof (E4 roofing system), to matching brick or siding, every detail featured in the Signature Collection is designed to harmonize with your home.

# **Under Existing**

Our unique wall system can be installed under your existing roof. Turn the wasted space of your part-time patio into a full-time sunroom you'll use every day. Never again let the weather, seasons or insects drive you indoors and away from your favorite activities.

# Season After Beautiful Season

Enter a world of activities, perfectly protected from the weather, sun and insects

- Enjoy your hobbies play cards, sew, knit or grow plants
- Make space for holiday celebrations, birthdays and special occasions
- Rekindle the romance under the moonlight
- Enjoy coffee for two, serenaded by songbirds
- Create a safe, bright playroom for kids and pets
- Design a personal spa, for exercise and relaxation
- Indulge in rainy day naps