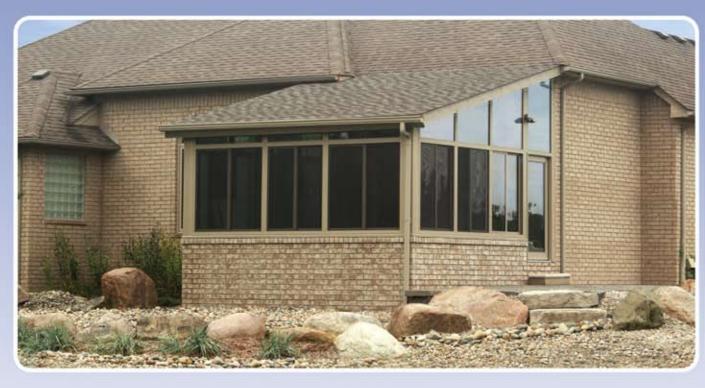

# **Signature Collection**

Like a clever chameleon, the Signature Collection takes its design cues from your home's architecture. From the integrated roof (E4 roofing system), to matching brick or siding, every detail featured in the Signature Collection is designed to harmonize with your home.

### **SUNROOMS/SOLARIUMS**

### **FEATURES**

- High performance engineering Superior environment control
- Technology that blocks UV rays Protects interior furnishings
- Thermal core High-density EPS
- TEMKOR Ultra-durable polymer interior/exterior surface
- Hidden Fastener System Minimizes visible screws
- Interlocking roof panel connection system Structural integrity, longevity, leak resistance
- Roof coating Protects against scratches, corrosion, fading
- Welded-corner seams Lifetime construction, sag-resistant