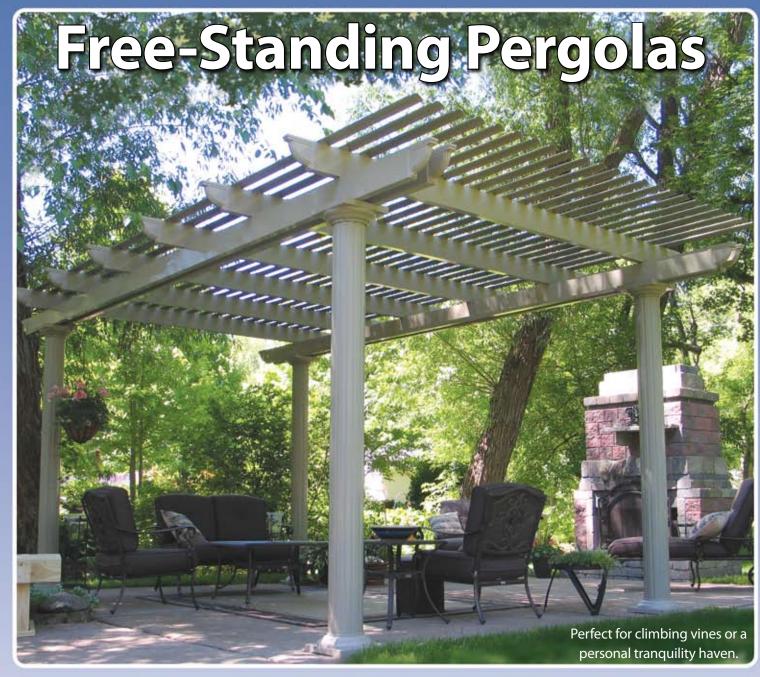

### **PERGOLAS**

### **FEATURES**

- Heavy-duty fully extruded aluminum for superior strength
- Unique curved lattice that provides more partial shade
- Exclusive snap-fit construction for fast installation
- Electrostatic finish that provides a virtually maintenance-free long life
- Peel and crack resistant extruded aluminum that won't warp or become infested by insects
- Tested ability to withstand up to 275 mile-per-hour wind loads
- Color choices: White and Sandstone