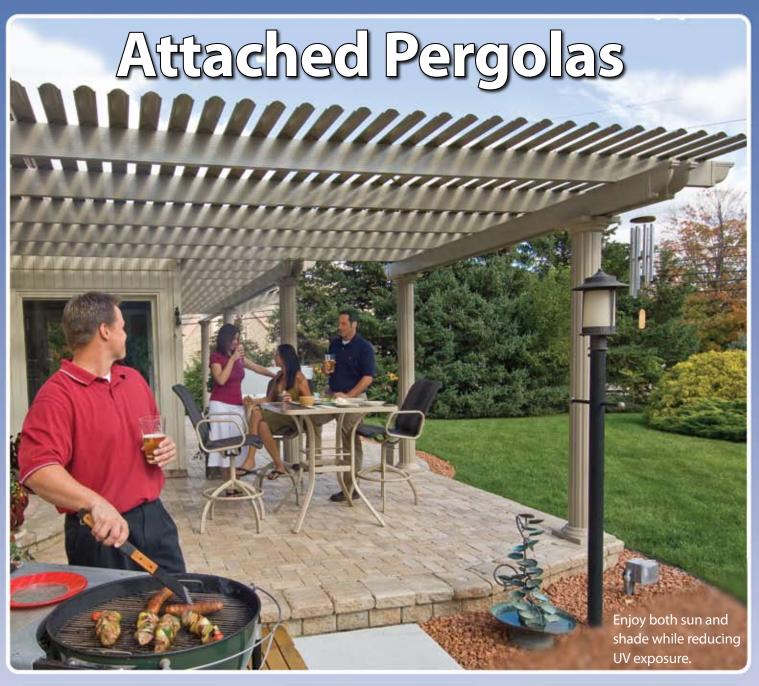

# **Inspired Style**

TEMO pergolas are beautifully crafted for an elegant addition to any home. Each of our available three styles is inspired by the history born in some of Italy's greatest centers of architectural achievements: Rome, Florence and Venice.

### **PERGOLAS**

### **FEATURES**

- Heavy-duty fully extruded aluminum for superior strength
- Unique curved lattice that provides more partial shade
- Exclusive snap-fit construction for fast installation
- Electrostatic finish that provides a virtually maintenance-free long life
- Peel and crack resistant extruded aluminum that won't warp or become infested by insects
- Tested ability to withstand up to 275 mile-per-hour wind loads
- Color choices: White and Sandstone