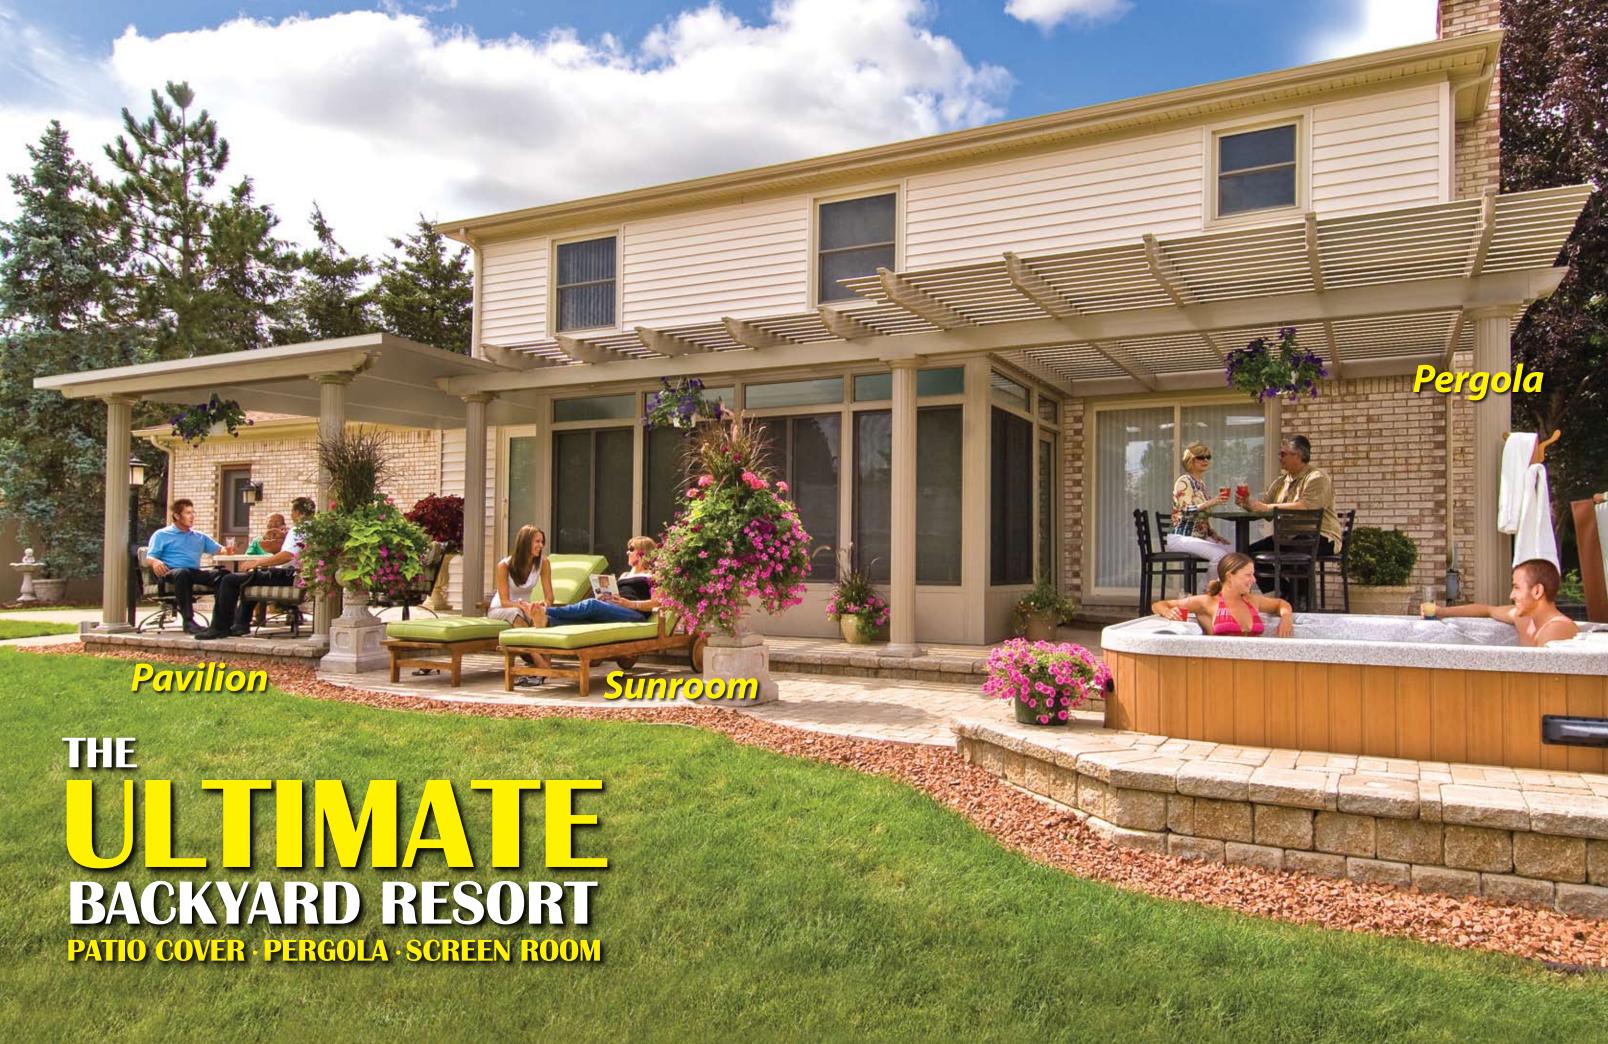

# **Inspired Style**

TEMO pergolas are beautifully crafted for an elegant addition to any home. Each of our available three styles is inspired by the history born in some of Italy's greatest centers of architectural achievements: Rome, Florence and Venice.

Pavilions are ideal for homeowners who want a beautiful, easy-to-install shade structure. Our solid roof style pavilion is designed to protect your pool deck, BBQ area or other outdoor recreation spot for added enjoyment – even when the sun is blazing or there's rain on the horizon. Our carports can provide your vehicle with protection from the elements without the hassle and expense of building a garage. Available in Free-standing and Attached designs.

**Choose From Three Column Styles** 

A retractable screen room from TEMO is the perfect solution for homeowners who want a flexible option for spending time outdoors. With a retractable screen system, you can enjoy protection from insects and other pests by drawing the screen walls down, or you can choose to leave the screens up, creating an open-air covered patio that is perfect for entertaining. Whether you want to dine with your family in an enclosed room with a gorgeous, panoramic view of the outdoors, or you want to relax in the shade while the kids play in the pool or backyard, a TEMO retractable screen room can provide the ideal space. You can even install a retractable screen infront of your single, double, and golf cart garages to shield your cars, motorcycles, golf carts, and all your favorite toys from the elements while your garage door is up.