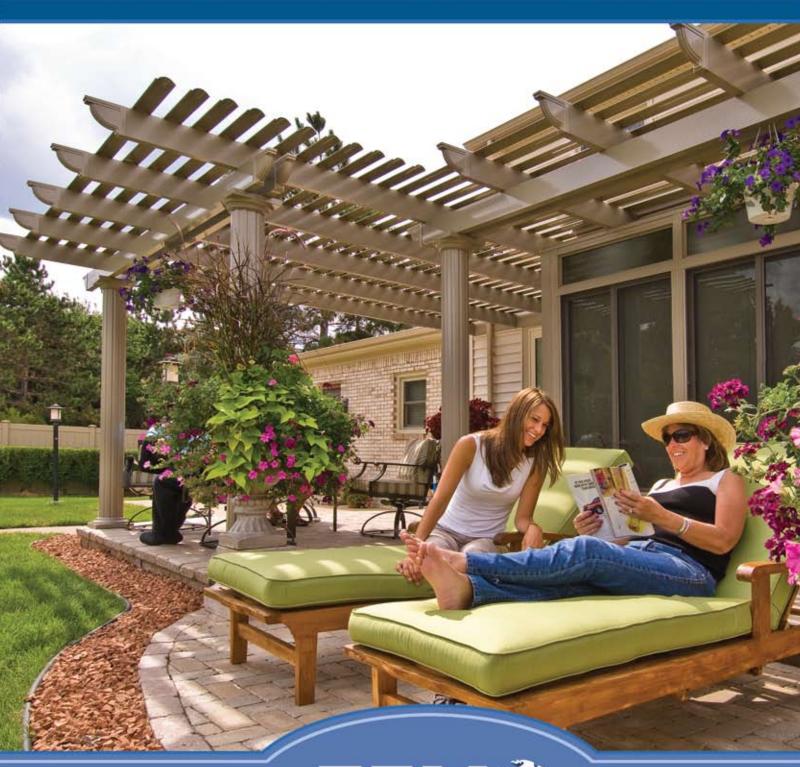

# **Inspired Style**

TEMO pergolas are beautifully crafted for an elegant addition to any home. Each of our available three styles is inspired by the history born in some of Italy's greatest centers of architectural achievements: Rome, Florence and Venice.

Pavilions are ideal for homeowners who want a beautiful, easy-to-install shade structure. Our solid roof style pavilion is designed to protect your pool deck, BBQ area or other outdoor recreation spot for added enjoyment – even when the sun is blazing or there's rain on the horizon. Our carports can provide your vehicle with protection from the elements without the hassle and expense of building a garage. Available in Free-standing and Attached designs.

**Choose From Three Column Styles** 

A retractable screen room from TEMO is the perfect solution for homeowners who want a flexible option for spending time outdoors. With a retractable screen system, you can enjoy protection from insects and other pests by drawing the screen walls down, or you can choose to leave the screens up, creating an open-air covered patio that is perfect for entertaining. Whether you want to dine with your family in an enclosed room with a gorgeous, panoramic view of the outdoors, or you want to relax in the shade while the kids play in the pool or backyard, a TEMO retractable screen room can provide the ideal space. You can even install a retractable screen infront of your single, double, and golf cart garages to shield your cars, motorcycles, golf carts, and all your favorite toys from the elements while your garage door is up.