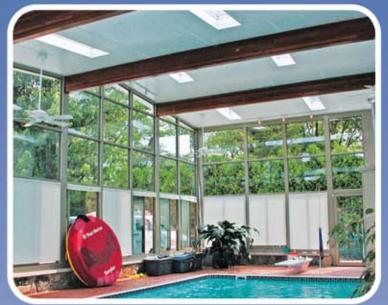

# Pool & Spa Enclosures

Moisture and mold are your finished basement's worst enemies. Our HealthSmart materials and installation system solves both problems. They protect your family and your investment.