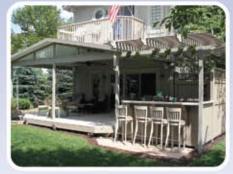

# **Inspired Style**

TEMO pergolas are beautifully crafted for an elegant addition to any home. Each of our available three styles is inspired by the history born in some of Italy's greatest centers of architectural achievements: Rome, Florence and Venice.

### **PERGOLAS**

### **FEATURES**

- Heavy-duty fully extruded aluminum for superior strength
- Unique curved lattice that provides more partial shade
- Exclusive snap-fit construction for fast installation
- Electrostatic finish that provides a virtually maintenance-free long life
- Peel and crack resistant extruded aluminum that won't warp or become infested by insects
- Tested ability to withstand up to 275 mile-per-hour wind loads
- Color choices: White and Sandstone