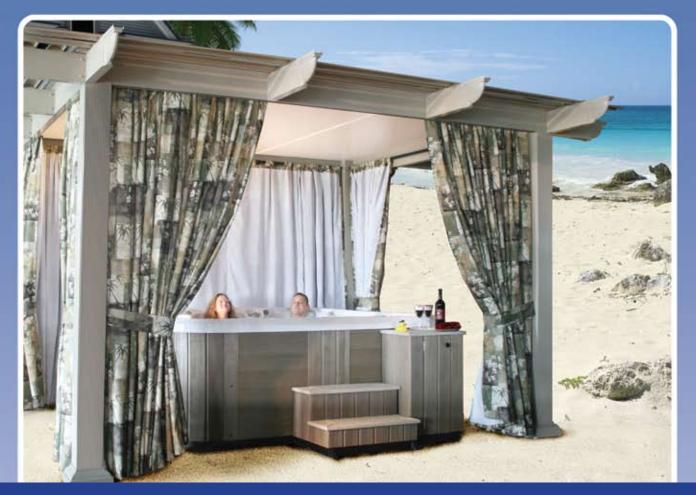

is the perfect solution for homeowners who want a flexible option for spending time outdoors. With a retractable screen system, you can enjoy protection from insects and other pests by drawing the screen walls down, or you can choose to leave the screens up, creating an open-air covered patio that is perfect for entertaining. Whether you want to dine with your family in an enclosed room with a gorgeous, panoramic view of the outdoors, or you want to relax in the shade while the kids play in the pool or backyard, a TEMO retractable screen room can provide the ideal space. You can even install a retractable screen infront of your single, double, and golf cart garages to shield your cars, motorcycles, golf carts, and all your favorite toys from the elements while your garage door is up.







# Spa Cabana & Gazebo



# Pool & Spa Enclosures























Moisture and mold are your finished basement's worst enemies. Our HealthSmart materials and installation system solves both problems. They protect your family and your investment.



- 100% non-organic materials won't feed mold
- 100% moisture-resistant materials are waterproof
- Solid panels resist allergens and odors
- Our system retains heated or cooled air for room comfort
- Our system saves on construction labor and energy costs

### **Ingenious Extras**

- Built-in electrical channels
- Removable panels for access to basement walls
- Hanging brackets that self-level the finishing panels
- Invisible seams for "upstairs" wall appearance
- An Air Circulation Chamber that creates a thermal and sound barrier and wor