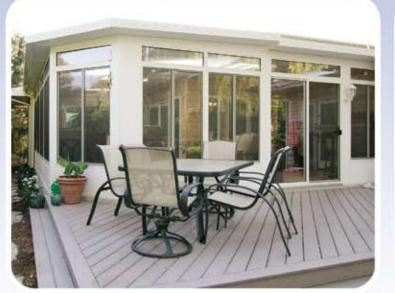

# ULTIMATE SCREEN ROOM WIND · RAIN · UV · THERMAL ROOF PROTECTION **Ultimate Screen Room** The Ultimate Screen Room with UV, wind, rain and thermal roof protection. The Ultimate Screen Room is the perfect alternative to a glass and screen sunroom. Each fully removable sash is constructed of heavy-duty extruded aluminum and has a 10-mil flexible, non-breakable vinyl glazedin for your protection. Combined with our Thermal Roof system, the Ultimate Screen Room gives you **Cathedral Studio** the added protected space you need at an affordable price.

### **ULTIMATE SCREEN ROOMS**

### **FEATURES**

- Large window openings for maximum views and ventilation
- Easy-to-remove vinyl sashes
- EPS insulation for thermal protection
- Option to upgrade to a sunroom with HPG2000 glass sashes
- Vinyl sashes that block harmful UV rays
- Style choices: Studio and Cathedral
- Color choices: White and Sandstone