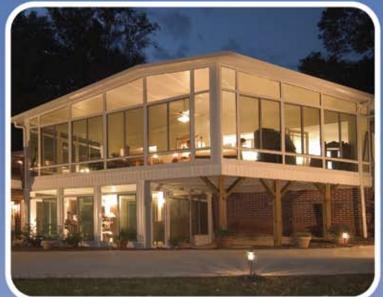

### **SUNROOMS/SOLARIUMS**

### **FEATURES**

- High performance engineering Superior environment control
- Technology that blocks UV rays Protects interior furnishings
- Thermal core High-density EPS
- TEMKOR Ultra-durable polymer interior/exterior surface
- Hidden Fastener System Minimizes visible screws
- Interlocking roof panel connection system Structural integrity, longevity, leak resistance
- Roof coating Protects against scratches, corrosion, fading
- Welded-corner seams Lifetime construction, sag-resistant