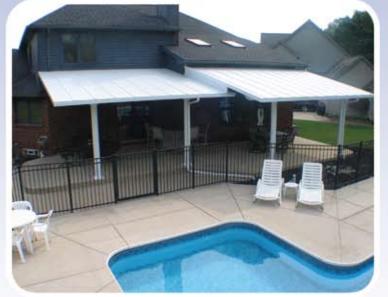

Pavilions are ideal for homeowners who want a beautiful, easy-to-install shade structure. Our solid roof style pavilion is designed to protect your pool deck, BBQ area or other outdoor recreation spot for added enjoyment – even when the sun is blazing or there's rain on the horizon. Our carports can provide your vehicle with protection from the elements without the hassle and expense of building a garage. Available in Free-standing and Attached designs.