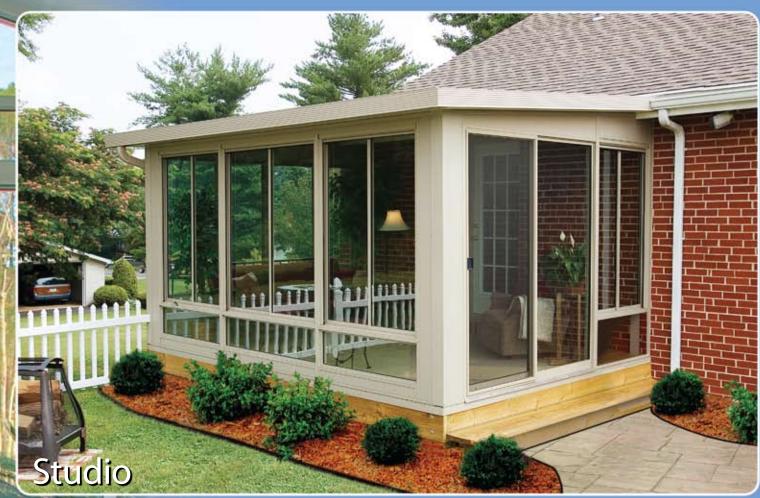

### **SUNROOMS/SOLARIUMS**

### **FEATURES**

- High performance engineering Superior environment control
- Technology that blocks UV rays Protects interior furnishings
- Thermal core High-density EPS
- TEMKOR Ultra-durable polymer interior/exterior surface
- Hidden Fastener System Minimizes visible screws
- Interlocking roof panel connection system Structural integrity, longevity, leak resistance
- Roof coating Protects against scratches, corrosion, fading
- Welded-corner seams Lifetime construction, sag-resistant