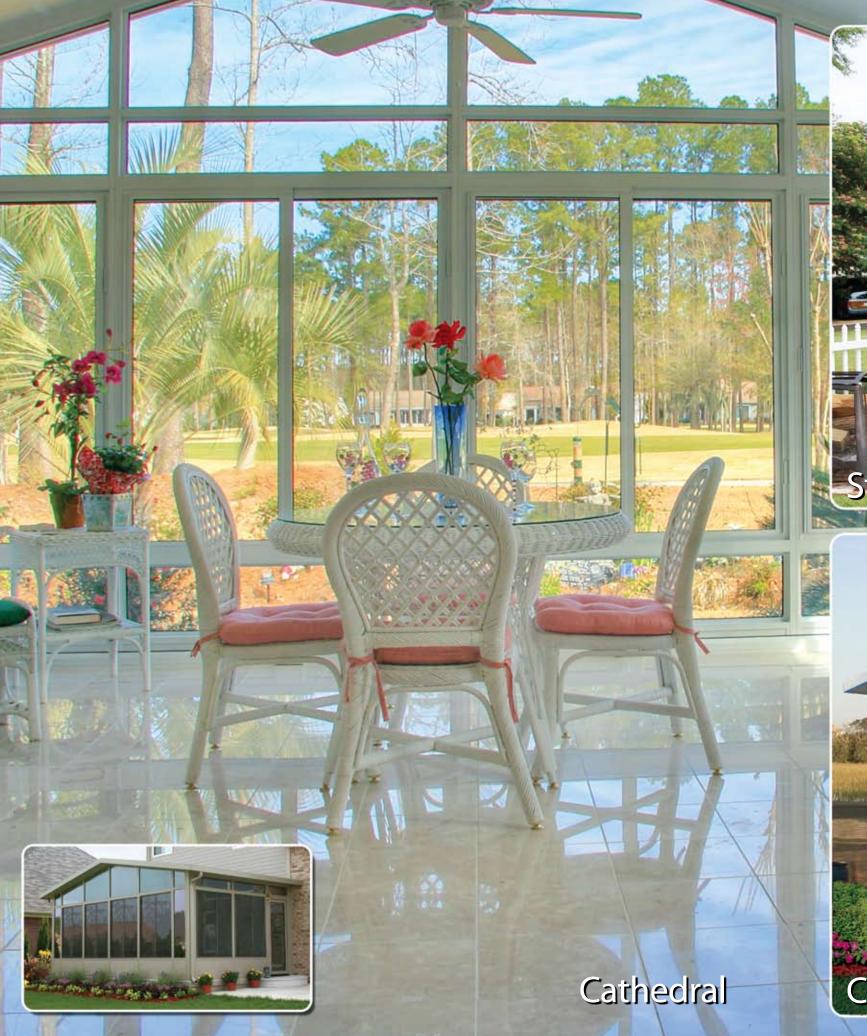

### **SUNROOMS/SOLARIUMS**

### **FEATURES**

- High performance engineering Superior environment control
- Technology that blocks UV rays Protects interior furnishings
- Thermal core High-density EPS
- TEMKOR Ultra-durable polymer interior/exterior surface
- Hidden Fastener System Minimizes visible screws
- Interlocking roof panel connection system Structural integrity, longevity, leak resistance
- Roof coating Protects against scratches, corrosion, fading
- Welded-corner seams Lifetime construction, sag-resistant