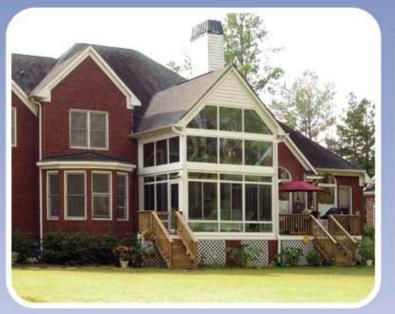

# **Signature Collection**

Like a clever chameleon, the Signature Collection takes its design cues from your home's architecture. From the integrated roof (E4 roofing system), to matching brick or siding, every detail featured in the Signature Collection is designed to harmonize with your home.

### **SUNROOMS/SOLARIUMS**