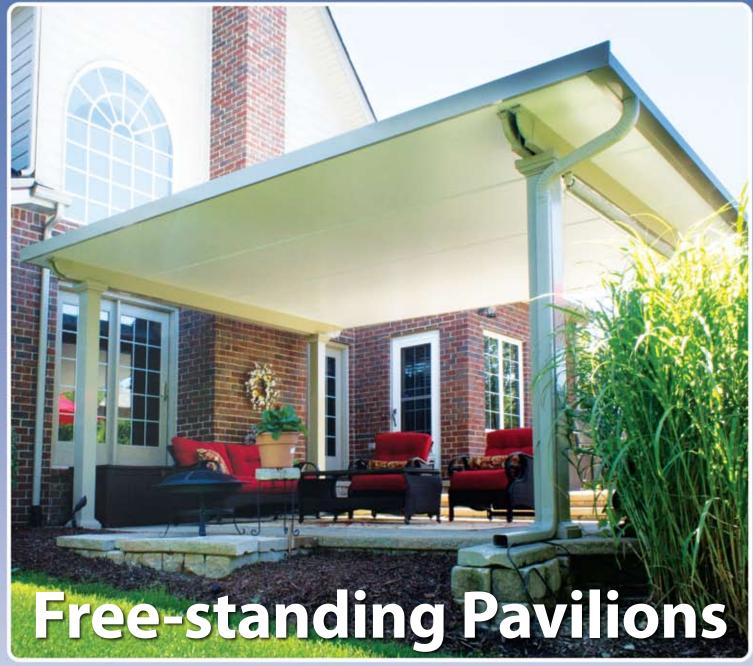

Pavilions are ideal for homeowners who want a beautiful, easy-to-install shade structure. Our solid roof style pavilion is designed to protect your pool deck, BBQ area or other outdoor recreation spot for added enjoyment – even when the sun is blazing or there's rain on the horizon. Our carports can provide your vehicle with protection from the elements without the hassle and expense of building a garage. Available in Free-standing and Attached designs.