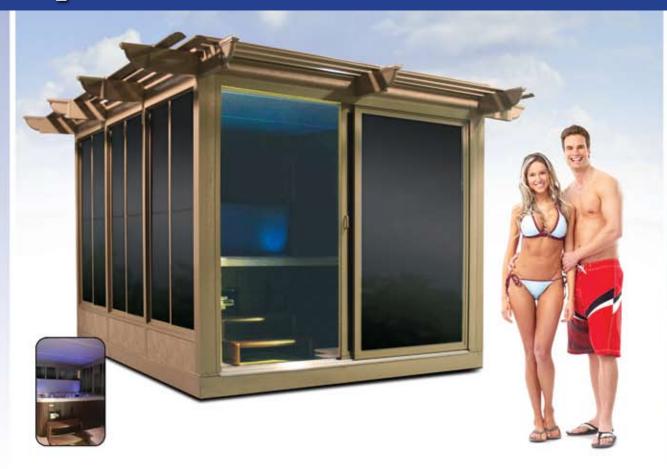

or homeowners who want a flexible option for spending time outdoors. With a retractable screen system, you can enjoy protection from insects and other pests by drawing the screen walls down, or you can choose to leave the screens up, creating an open-air covered patio that is perfect for entertaining. Whether you want to dine with your family in an enclosed room with a gorgeous, panoramic view of the outdoors, or you want to relax in the shade while the kids play in the pool or backyard, a TEMO retractable screen room can provide the ideal space. You can even install a retractable screen infront of your single, double, and golf cart garages to shield your cars, motorcycles, golf carts, and all your favorite toys from the elements while your garage door is up.







# Spa Cabana & Gazebo



# Pool & Spa Enclosures























Moisture and mold are your finished basement's worst enemies. Our HealthSmart materials and installation system solves both problems. They protect your family and your investment.



- 100% non-organic materials won't feed mold
- 100% moisture-resistant materials are waterproof
- Solid panels resist allergens and odors
- Our system retains heated or cooled air for room comfort
- Our system saves on construction labor and energy costs

### **Ingenious Extras**

- Built-in electrical channels
- Removable panels for access to basement walls
- Hanging brackets that self-level the finishing panels
- Invisible seams for "upstairs" wall appearance
- An Air Circulation Chamber that creates a thermal and sound barrier and works to keep walls dry to r