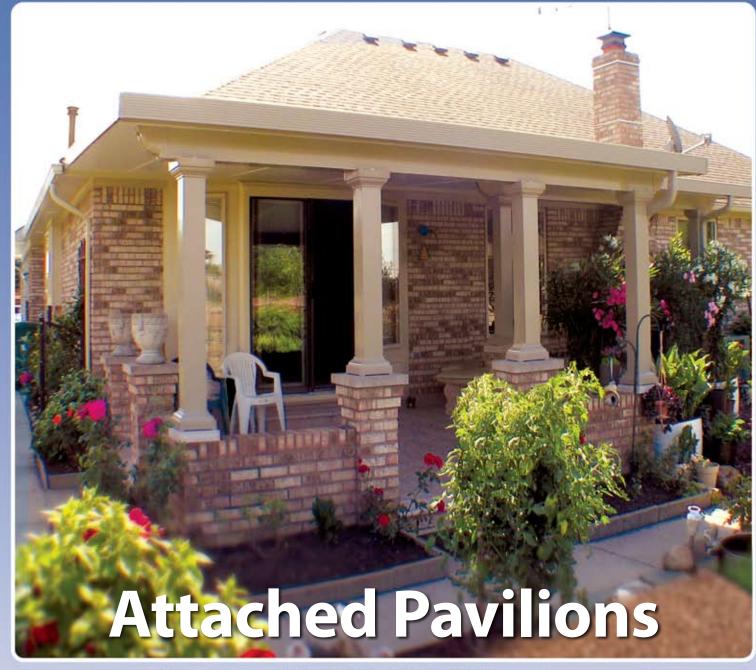

Pavilions are ideal for homeowners who want a beautiful, easy-to-install shade structure. Our solid roof style pavilion is designed to protect your pool deck, BBQ area or other outdoor recreation spot for added enjoyment – even when the sun is blazing or there's rain on the horizon. Our carports can provide your vehicle with protection from the elements without the hassle and expense of building a garage. Available in Free-standing and Attached designs.