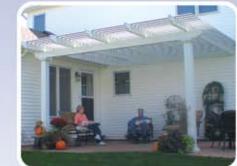

# **Inspired Style**

TEMO pergolas are beautifully crafted for an elegant addition to any home. Each of our available three styles is inspired by the history born in some of Italy's greatest centers of architectural achievements: Rome, Florence and Venice.

### **PERGOLAS**

### **FEATURES**

- Heavy-duty fully extruded aluminum for superior strength
- Unique curved lattice that provides more partial shade
- Exclusive snap-fit construction for fast installation
- Electrostatic finish that provides a virtually maintenance-free long life
- Peel and crack resistant extruded aluminum that won't warp or become infested by insects
- Tested ability to withstand up to 275 mile-per-hour wind loads
- Color choices: White and Sandstone