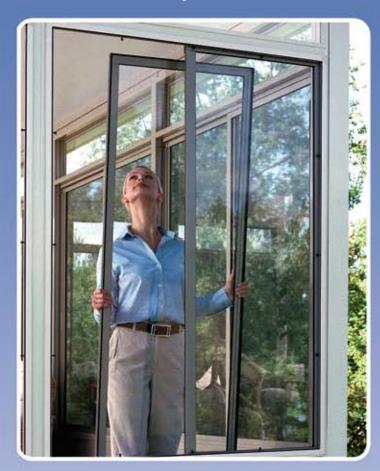

**Choose From Three Column Styles** 

A retractable screen room from TEMO is the perfect solution for homeowners who want a flexible option for spending time outdoors. With a retractable screen system, you can enjoy protection from insects and other pests by drawing the screen walls down, or you can choose to leave the screens up, creating an open-air covered patio that is perfect for entertaining. Whether you want to dine with your family in an enclosed room with a gorgeous, panoramic view of the outdoors, or you want to relax in the shade while the kids play in the pool or backyard, a TEMO retractable screen room can provide the ideal space. You can even install a retractable screen infront of your single, double, and golf cart garages to shield your cars, motorcycles, golf carts, and all your favorite toys from the elements while your garage door is up.