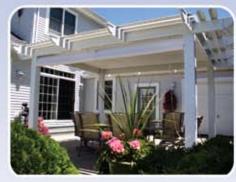

# **Inspired Style**

TEMO pergolas are beautifully crafted for an elegant addition to any home. Each of our available three styles is inspired by the history born in some of Italy's greatest centers of architectural achievements: Rome, Florence and Venice.

### **PERGOLAS**

### **FEATURES**

- Heavy-duty fully extruded aluminum for superior strength
- Unique curved lattice that provides more partial shade
- Exclusive snap-fit construction for fast installation
- Electrostatic finish that provides a virtually maintenance-free long life
- Peel and crack resistant extruded aluminum that won't warp or become infested by insects
- Tested ability to withstand up to 275 mile-per-hour wind loads
- Color choices: White and Sandstone