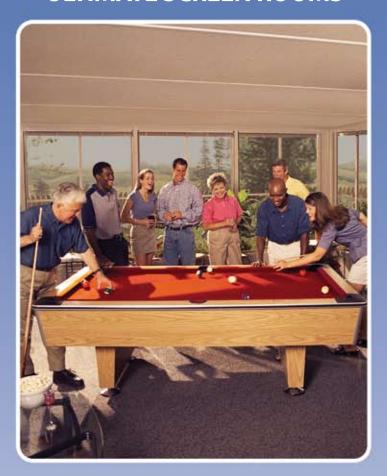

# ULTIMATE SCREEN ROOM WIND · RAIN · UV · THERMAL ROOF PROTECTION **Ultimate Screen Room** The Ultimate Screen Room with UV, wind, rain and thermal roof protection. The Ultimate Screen Room is the perfect alternative to a glass and screen sunroom. Each fully removable sash is constructed of heavy-duty extruded aluminum and has a 10-mil flexible, non-breakable vinyl glazedin for your protection. Combined with our Thermal Roof system, the Ultimate Screen Room gives you **Cathedral Studio** the added protected space you need at an affordable price.

# **Under Existing**

Our unique wall system can be installed under your existing roof. Turn the wasted space of your part-time patio into a full-time sunroom you'll use every day. Never again let the weather, seasons or insects drive you indoors and away from your favorite activities.