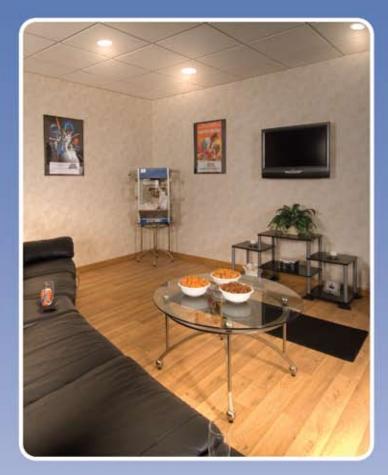

# Pool & Spa Enclosures

Moisture and mold are your finished basement's worst enemies. Our HealthSmart materials and installation system solves both problems. They protect your family and your investment.

- 100% non-organic materials won't feed mold
- 100% moisture-resistant materials are waterproof
- Solid panels resist allergens and odors
- Our system retains heated or cooled air for room comfort
- Our system saves on construction labor and energy costs

### **Ingenious Extras**

- Built-in electrical channels
- Removable panels for access to basement walls
- Hanging brackets that self-level the finishing panels
- Invisible seams for "upstairs" wall appearance
- An Air Circulation Chamber that creates a thermal and sound barrier and works to keep walls dry to resist mold

### **BASEMENT FINISHING**

### **FEATURES**

- Easy installation— simple DIY installation that can be completed in a weekend with no framing, studs or dangerous insulation to deal with
- Mold and mildew resistance
- Safety non-organic, moisture-resistant, class "A" fire rated material that doesn't retain allergens or odors
- Internal vertical raceway allowing for hidden-wire wall mounts
- Beveled vertical edges to create a seamless, professional feathered edge after mud and tape