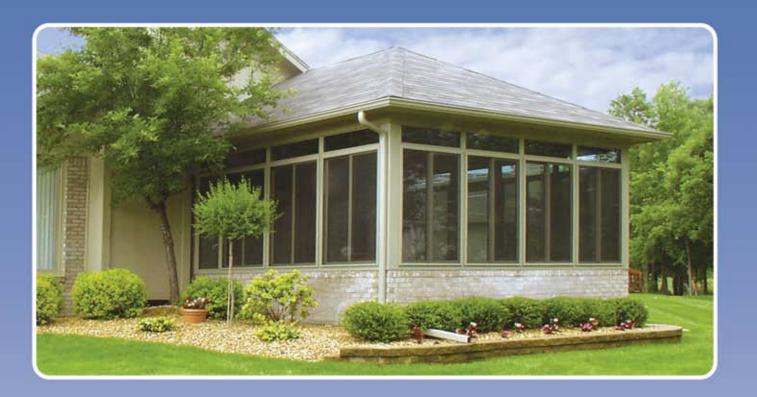

# **Signature Collection**

Like a clever chameleon, the Signature Collection takes its design cues from your home's architecture. From the integrated roof (E4 roofing system), to matching brick or siding, every detail featured in the Signature Collection is designed to harmonize with your home.

### **SUNROOMS/SOLARIUMS**

### **FEATURES**

- High performance engineering Superior environment control
- Technology that blocks UV rays Protects interior furnishings
- Thermal core High-density EPS
- TEMKOR Ultra-durable polymer interior/exterior surface
- Hidden Fastener System Minimizes visible screws
- Interlocking roof panel connection system Structural integrity, longevity, leak resistance
- Roof coating Protects against scratches, corrosion, fading
- Welded-corner seams Lifetime construction, sag-resistant