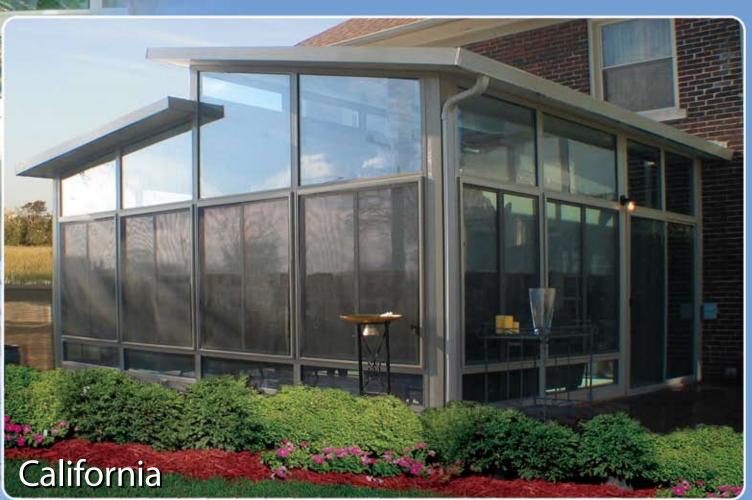

# **Signature Collection**

Like a clever chameleon, the Signature Collection takes its design cues from your home's architecture. From the integrated roof (E4 roofing system), to matching brick or siding, every detail featured in the Signature Collection is designed to harmonize with your home.

# **Under Existing**

Our unique wall system can be installed under your existing roof. Turn the wasted space of your part-time patio into a full-time sunroom you'll use every day. Never again let the weather, seasons or insects drive you indoors and away from your favorite activities.

### **SUNROOMS/SOLARIUMS**

### **FEATURES**

- High performance engineering Superior environment control
- Technology that blocks UV rays Protects interior furnishings
- Thermal core High-density EPS
- TEMKOR Ultra-durable polymer interior/exterior surface
- Hidden Fastener System Minimizes visible screws
- Interlocking roof panel connection system Structural integrity, longevity, leak resistance
- Roof coating Protects against scratches, corrosion, fading
- Welded-corner seams Lifetime construction, sag-resistant