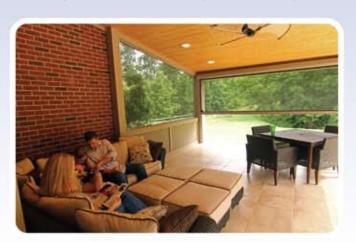

**Choose From Three Column Styles** 

A retractable screen room from TEMO is the perfect solution for homeowners who want a flexible option for spending time outdoors. With a retractable screen system, you can enjoy protection from insects and other pests by drawing the screen walls down, or you can choose to leave the screens up, creating an open-air covered patio that is perfect for entertaining. Whether you want to dine with your family in an enclosed room with a gorgeous, panoramic view of the outdoors, or you want to relax in the shade while the kids play in the pool or backyard, a TEMO retractable screen room can provide the ideal space. You can even install a retractable screen infront of your single, double, and golf cart garages to shield your cars, motorcycles, golf carts, and all your favorite toys from the elements while your garage door is up.