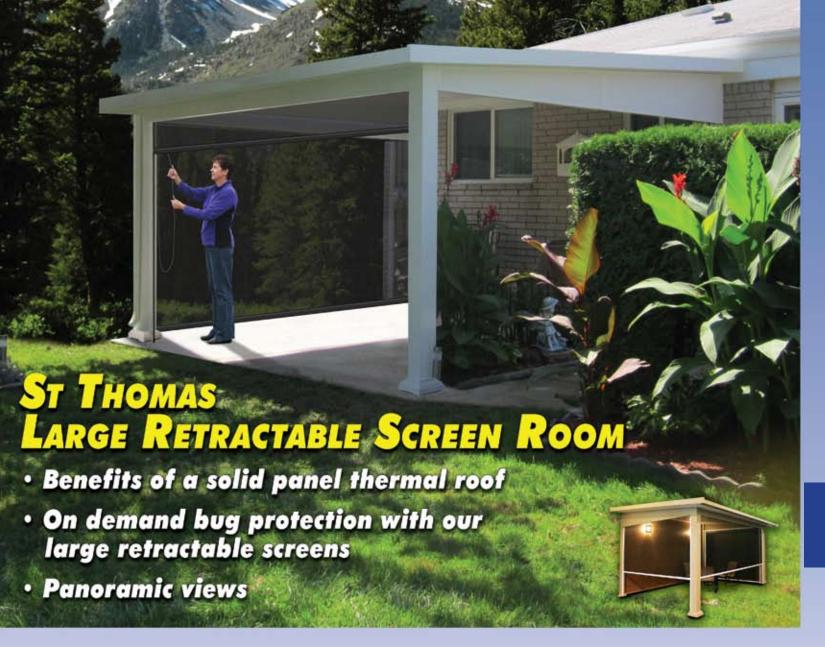

**Choose From Three Column Styles** 

A retractable screen room from TEMO is the perfect solution for homeowners who want a flexible option for spending time outdoors. With a retractable screen system, you can enjoy protection from insects and other pests by drawing the screen walls down, or you can choose to leave the screens up, creating an open-air covered patio that is perfect for entertaining. Whether you want to dine with your family in an enclosed room with a gorgeous, panoramic view of the outdoors, or you want to relax in the shade while the kids play in the pool or backyard, a TEMO retractable screen room can provide the ideal space. You can even install a retractable screen infront of your single, double, and golf cart garages to shield your cars, motorcycles, golf carts, and all your favorite toys from the elements while your garage door is up.