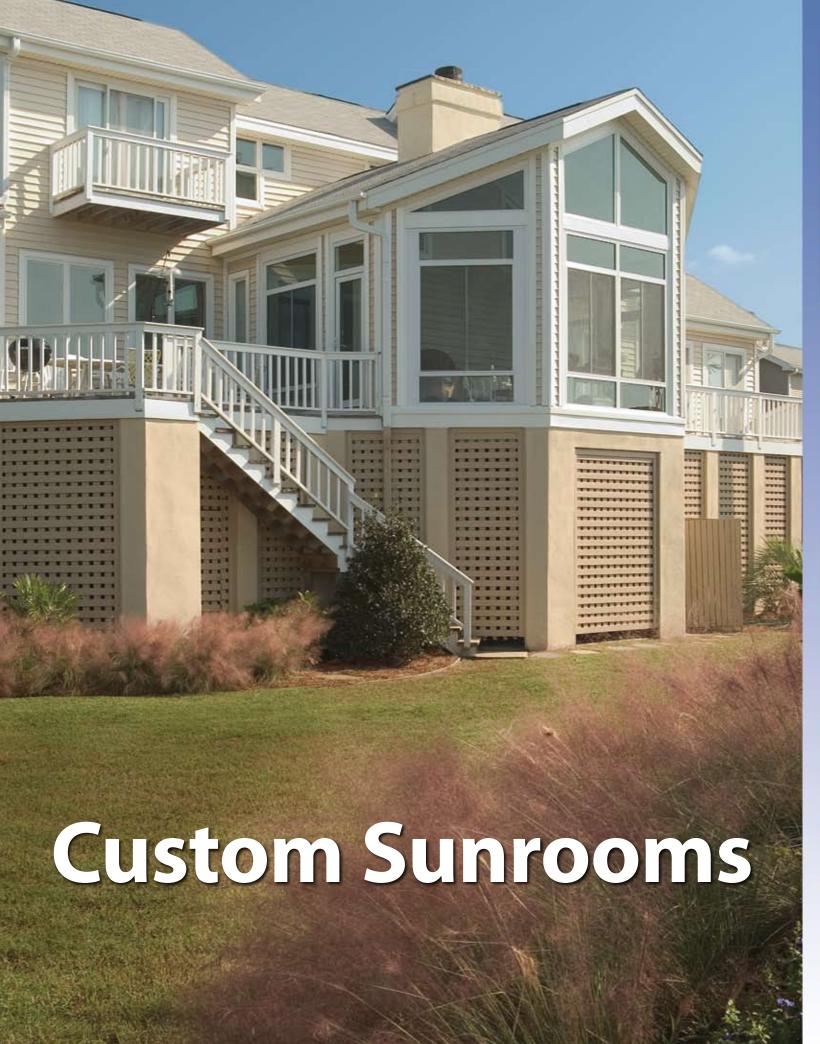

### **SUNROOMS/SOLARIUMS**

### **FEATURES**

- High performance engineering Superior environment control
- Technology that blocks UV rays Protects interior furnishings
- Thermal core High-density EPS
- TEMKOR Ultra-durable polymer interior/exterior surface
- Hidden Fastener System Minimizes visible screws
- Interlocking roof panel connection system Structural integrity, longevity, leak resistance
- Roof coating Protects against scratches, corrosion, fading
- Welded-corner seams Lifetime construction, sag-resistant