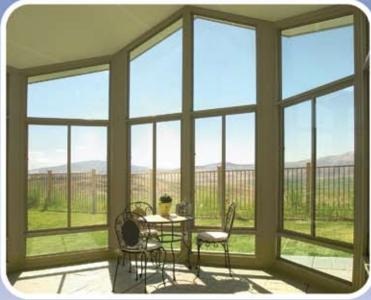

### **SUNROOMS/SOLARIUMS**

### **FEATURES**

- High performance engineering Superior environment control
- Technology that blocks UV rays Protects interior furnishings
- Thermal core High-density EPS
- TEMKOR Ultra-durable polymer interior/exterior surface
- Hidden Fastener System Minimizes visible screws
- Interlocking roof panel connection system Structural integrity, longevity, leak resistance
- Roof coating Protects against scratches, corrosion, fading
- Welded-corner seams Lifetime construction, sag-resistant