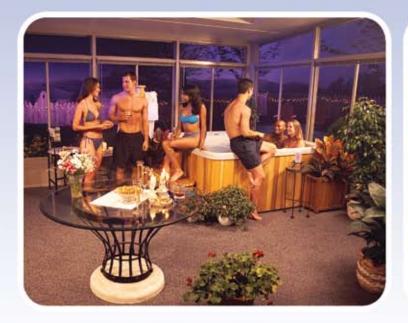

**Choose From Three Column Styles** 

A retractable screen room from TEMO is the perfect solution for homeowners who want a flexible option for spending time outdoors. With a retractable screen system, you can enjoy protection from insects and other pests by drawing the screen walls down, or you can choose to leave the screens up, creating an open-air covered patio that is perfect for entertaining. Whether you want to dine with your family in an enclosed room with a gorgeous, panoramic view of the outdoors, or you want to relax in the shade while the kids play in the pool or backyard, a TEMO retractable screen room can provide the ideal space. You can even install a retractable screen infront of your single, double, and golf cart garages to shield your cars, motorcycles, golf carts, and all your favorite toys from the elements while your garage door is up.