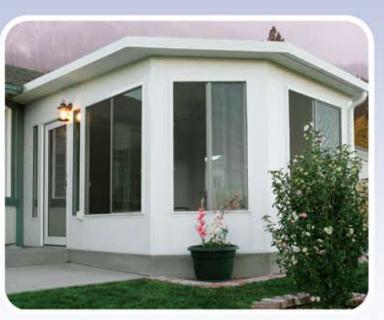

# **Signature Collection**

Like a clever chameleon, the Signature Collection takes its design cues from your home's architecture. From the integrated roof (E4 roofing system), to matching brick or siding, every detail featured in the Signature Collection is designed to harmonize with your home.

# **Under Existing**

Our unique wall system can be installed under your existing roof. Turn the wasted space of your part-time patio into a full-time sunroom you'll use every day. Never again let the weather, seasons or insects drive you indoors and away from your favorite activities.