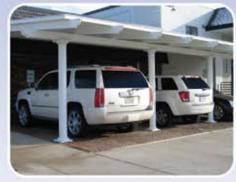

Pavilions are ideal for homeowners who want a beautiful, easy-to-install shade structure. Our solid roof style pavilion is designed to protect your pool deck, BBQ area or other outdoor recreation spot for added enjoyment – even when the sun is blazing or there's rain on the horizon. Our carports can provide your vehicle with protection from the elements without the hassle and expense of building a garage. Available in Free-standing and Attached designs.