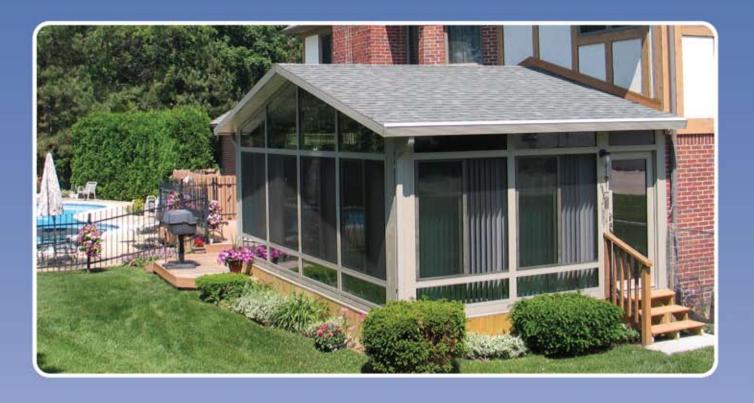

# **Signature Collection**

Like a clever chameleon, the Signature Collection takes its design cues from your home's architecture. From the integrated roof (E4 roofing system), to matching brick or siding, every detail featured in the Signature Collection is designed to harmonize with your home.

### **SUNROOMS/SOLARIUMS**

### **FEATURES**

- High performance engineering Superior environment control
- Technology that blocks UV rays Protects interior furnishings
- Thermal core High-density EPS
- TEMKOR Ultra-durable polymer interior/exterior surface
- Hidden Fastener System Minimizes visible screws
- Interlocking roof panel connection system Structural integrity, longevity, leak resistance
- Roof coating Protects against scratches, corrosion, fading
- Welded-corner seams Lifetime construction, sag-resistant