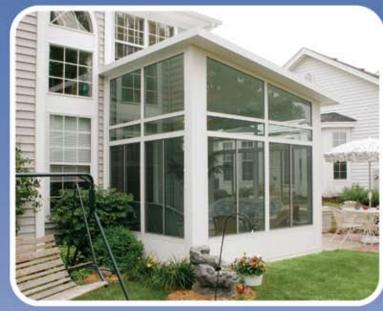

### **SUNROOMS/SOLARIUMS**

### **FEATURES**

- High performance engineering Superior environment control
- Technology that blocks UV rays Protects interior furnishings
- Thermal core High-density EPS
- TEMKOR Ultra-durable polymer interior/exterior surface
- Hidden Fastener System Minimizes visible screws
- Interlocking roof panel connection system Structural integrity, longevity, leak resistance
- Roof coating Protects against scratches, corrosion, fading
- Welded-corner seams Lifetime construction, sag-resistant