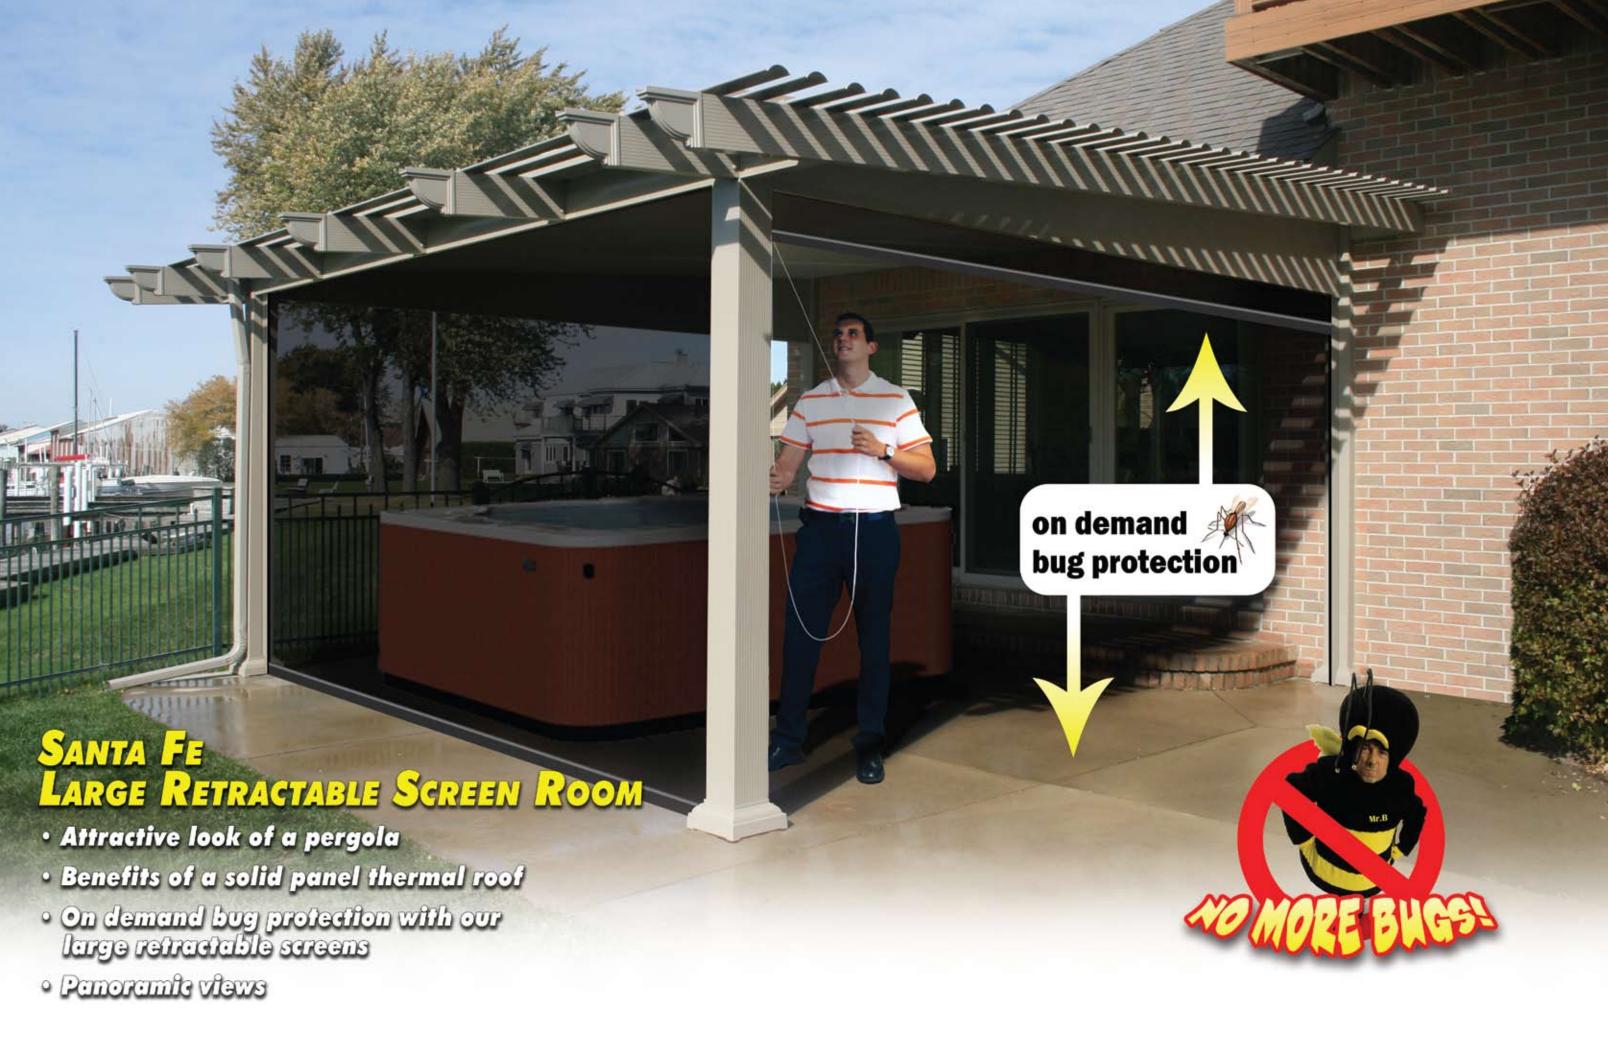

**Choose From Three Column Styles** 

A retractable screen room from TEMO is the perfect solution for homeowners who want a flexible option for spending time outdoors. With a retractable screen system, you can enjoy protection from insects and other pests by drawing the screen walls down, or you can choose to leave the screens up, creating an open-air covered patio that is perfect for entertaining. Whether you want to dine with your family in an enclosed room with a gorgeous, panoramic view of the outdoors, or you want to relax in the shade while the kids play in the pool or backyard, a TEMO retractable screen room can provide the ideal space. You can even install a retractable screen infront of your single, double, and golf cart garages to shield your cars, motorcycles, golf carts, and all your favorite toys from the elements while your garage door is up.